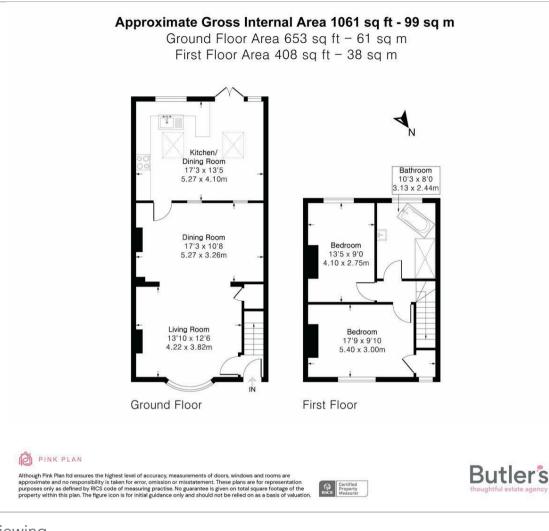

### GROUND FLOOR

Hallway

Living Room 13'10 x 12'6 (4.22m x 3.81m)

Dining Room 17'3 x 10'8 (5.26m x 3.25m)

Kitchen/Diner 17'3 x 13'5 (5.26m x 4.09m)

FIRST FLOOR

Landing

Bedroom 17'9 x 9'10 maximum (5.41m x 3.00m maximum )

Bedroom 13'5 x 9' (4.09m x 2.74m)

Bathroom 10'3 x 8' (3.12m x 2.44m)

OUTSIDE

Front Terrace Area

Rear Garden

Area Map