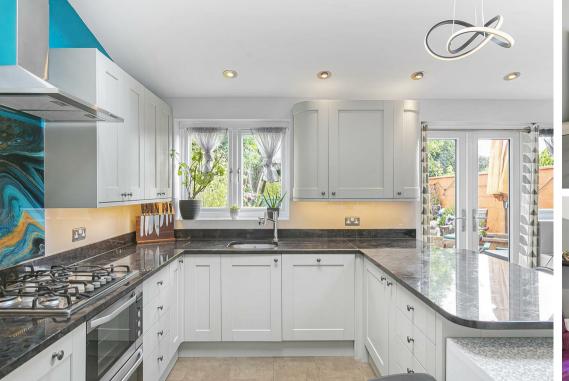

# Downs Road Sutton, SM2 5NR

GUIDE PRICE £500,000 - £525,000 If you love to entertain, this house could be on the one for you! Located in one of Belmont's most convenient roads, this wonderful extended home has so much to offer, both inside and out. Firstly, we have to talk location. Have you ever dreamed of living on the doorstep of fabulous amenities, open spaces, schools and transport links? Downs Road will surpass your expectations, as it's just a quick stroll into both Belmont & Sutton high street, with outstanding schools and Belmont station at the end of the road, providing quick links into the City - you can be from sofa to London in under an hour. Despite all of this, sitting in your landscaped rear garden, you'd be forgiven for thinking you were in the middle of nowhere - a tranquil space for you to enjoy a good book, catch some rays or even have a few friends over. There is even access onto the downs directly from your garden! Inside your home, you'll appreciate the features and charm, with the current excellent condition meaning you can just pack your bags and move straight in. Looking for a 'wow' when you walk through the door? We have great news for you! The layout of the ground floor offers a huge amount of versatility, being a fabulous open plan space that is defined, so you can relax in the living area, with a zone dedicated for desk and dining table. That means you can keep productive in your own personal area to give you that work/life balance, or hold those dinner parties and soirees you've been dreaming of for some time now. If we're on the money with the latter, the modern kitchen means you can cook up a storm in what is a well thought out and designed place for you to enhance your culinary skills, with an impressive vaulted ceiling. Upstairs, this house doesn't let you down; with two generous bedrooms, there will be no grumbles from the kids or guests with their room! Finishing off this lovely home is a spacious bathroom serving all the rooms situated on the first floor.

### GROUND FLOOR

Hallway

Living Room 13'10 x 12'6 (4.22m x 3.81m)

Dining Room 17'3 x 10'8 (5.26m x 3.25m)

Kitchen/Diner 17'3 x 13'5 (5.26m x 4.09m)

FIRST FLOOR

Landing

Bedroom 17'9 x 9'10 maximum (5.41m x 3.00m maximum )