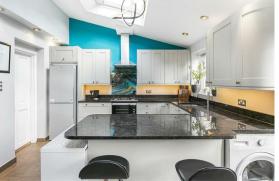

# Downs Road Sutton, SM2 5NR

GUIDE PRICE £500,000 - £525,000 If you love to entertain, this house could be on the one for you! Located in one of Belmont's most convenient roads, this wonderful extended home has so much to offer, both inside and out. Firstly, we have to talk location. Have you ever dreamed of living on the doorstep of fabulous amenities, open spaces, schools and transport links? Downs Road will surpass your expectations, as it's just a quick stroll into both Belmont & Sutton high street, with outstanding schools and Belmont station at the end of the road, providing quick links into the City - you can be from sofa to London in under an hour. Despite all of this, sitting in your landscaped rear garden, you'd be forgiven for thinking you were in the middle of nowhere - a tranquil space for you to enjoy a good book, catch some rays or even have a few friends over. There is even access onto the downs directly from your garden! Inside your home, you'll appreciate the features and charm, with the current excellent condition meaning you can just pack your bags and move straight in. Looking for a 'wow' when you walk through the door? We have great news for you! The layout of the ground floor offers a huge amount of versatility, being a fabulous open plan space that is defined, so you can relax in the living area, with a zone dedicated for desk and dining table. That means you can keep productive in your own personal area to give you that work/life balance, or hold those dinner parties and soirees you've been dreaming of for some time now. If we're on the money with the latter, the modern kitchen means you can cook up a storm in what is a well thought out and designed place for you to enhance your culinary skills, with an impressive vaulted ceiling. Upstairs, this house doesn't let you down; with two generous bedrooms, there will be no grumbles from the kids or guests with their room! Finishing off this lovely home is a spacious bathroom serving all the rooms situated on the first floor.

### GROUND FLOOR

Hallway

Living Room 13'10 x 12'6 (4.22m x 3.81m)

Dining Room 17'3 x 10'8 (5.26m x 3.25m)

Kitchen/Diner 17'3 x 13'5 (5.26m x 4.09m)

FIRST FLOOR

Landing

Bedroom 17'9 x 9'10 maximum (5.41m x 3.00m maximum )