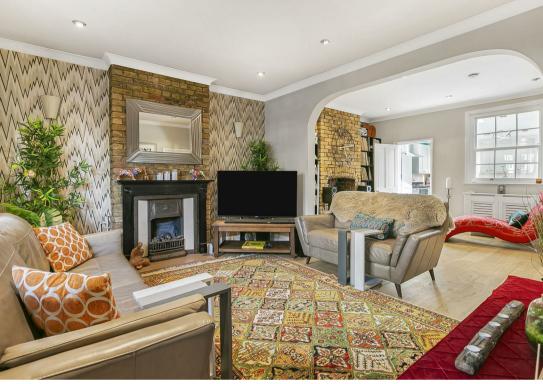

# Downs Road Sutton, SM2 5NR

GUIDE PRICE £500,000 - £525,000 If you love to entertain, this house could be on the one for you! Located in one of Belmont's most convenient roads, this wonderful extended home has so much to offer, both inside and out. Firstly, we have to talk location. Have you ever dreamed of living on the doorstep of fabulous amenities, open spaces, schools and transport links? Downs Road will surpass your expectations, as it's just a quick stroll into both Belmont & Sutton high street, with outstanding schools and Belmont station at the end of the road, providing quick links into the City - you can be from sofa to London in under an hour. Despite all of this, sitting in your landscaped rear garden, you'd be forgiven for thinking you were in the middle of nowhere - a tranquil space for you to enjoy a good book, catch some rays or even have a few friends over. There is even access onto the downs directly from your garden! Inside your home, you'll appreciate the features and charm, with the current excellent condition meaning you can just pack your bags and move straight in. Looking for a 'wow' when you walk through the door? We have great news for you! The layout of the ground floor offers a huge amount of versatility, being a fabulous open plan space that is defined, so you can relax in the living area, with a zone dedicated for desk and dining table. That means you can keep productive in your own personal area to give you that work/life balance, or hold those dinner parties and soirees you've been dreaming of for some time now. If we're on the money with the latter, the modern kitchen means you can cook up a storm in what is a well thought out and designed place for you to enhance your culinary skills, with an impressive vaulted ceiling. Upstairs, this house doesn't let you down; with two generous bedrooms, there will be no grumbles from the kids or guests with their room! Finishing off this lovely home is a spacious bathroom serving all the rooms situated on the first floor.

### GROUND FLOOR

Hallway

Living Room 13'10 x 12'6 (4.22m x 3.81m)

Dining Room 17'3 x 10'8 (5.26m x 3.25m)

Kitchen/Diner 17'3 x 13'5 (5.26m x 4.09m)

FIRST FLOOR

Landing

Bedroom 17'9 x 9'10 maximum (5.41m x 3.00m maximum )