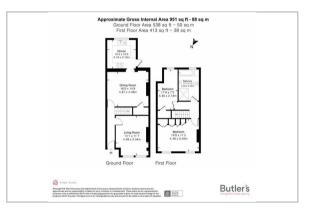

**GROUND FLOOR** OUTSIDE Hallway Rear Garden Living Room 14'1 x 11'7 (4.29m x 3.53m) Dining Room 16' x 14'8 (4.88m x 4.47m) Kitchen 10'5 x 10'2 (3.18m x 3.10m) FIRST FLOOR Landing Bedroom 14'8 x 11'5 (4.47m x 3.48m) Bedroom 17'9 x 7'2 maximum (5.41m x 2.18m maximum) Bathroom 11'1 x 7'3 (3.38m x 2.21m)

Area Map

Floor Plan