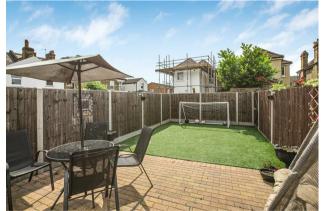

## Beauchamp Road, Sutton, SM1 2PY

Located in one of Sutton's most coveted & convenient roads, this handsome period home has so much to offer, both inside and out. Firstly, we have to talk location. Beauchamp Road will surpass your expectations, as it's just a quick stroll into the high street, with you having outstanding schooling in close proximity. Sutton mainline & West stations provides quick links into the City, so it will be sofa to London in well under an hour. Despite all of this, sitting on the patio overlooking your level, southerly-facing rear garden, you'd be forgiven for thinking you were on holiday - a tranquil space for you to enjoy a good book, catch some rays or even have a few friends over. Inside your home, you'll appreciate the size, along with the abundance of period features and charm - such as the high ceilings - with the current owners' fastidious nature meaning you can just pack your bags and move straight in. Work from home? The layout of the ground floor offers a huge amount of versatility, with a lovely light lounge and separate dining room. You can keep productive in your own personal space to give you that work/life balance, snuggle up on the sofa with loved ones or even hold those dinner parties in the kitchen/diner you've been dreaming of for some time now. If we're on the money with the latter, the generous, aforementioned kitchen means you can cook up a storm in what is a truly well thought out and designed place for you to enhance your culinary skills! Upstairs, this house continues to impress, as there are two true double bedrooms, including an wonderful master, with a landing leading to a family bathroom, which is sympathetically done and again incredibly spacious, which serves all of the rooms.

**GROUND FLOOR** OUTSIDE Hallway Rear Garden Living Room 14'1 x 11'7 (4.29m x 3.53m) Dining Room 16' x 14'8 (4.88m x 4.47m) Kitchen 10'5 x 10'2 (3.18m x 3.10m) FIRST FLOOR Landing Bedroom 14'8 x 11'5 (4.47m x 3.48m) Bedroom 17'9 x 7'2 maximum (5.41m x 2.18m maximum) Bathroom 11'1 x 7'3 (3.38m x 2.21m)