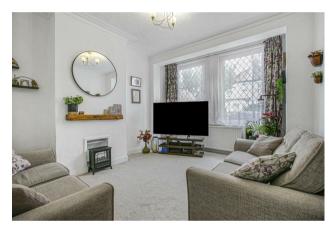

## Beauchamp Road, Sutton, SM1 2PY

Located in one of Sutton's most coveted & convenient roads, this handsome period home has so much to offer, both inside and out. Firstly, we have to talk location. Beauchamp Road will surpass your expectations, as it's just a quick stroll into the high street, with you having outstanding schooling in close proximity. Sutton mainline & West stations provides quick links into the City, so it will be sofa to London in well under an hour. Despite all of this, sitting on the patio overlooking your level, southerly-facing rear garden, you'd be forgiven for thinking you were on holiday - a tranquil space for you to enjoy a good book, catch some rays or even have a few friends over. Inside your home, you'll appreciate the size, along with the abundance of period features and charm - such as the high ceilings - with the current owners' fastidious nature meaning you can just pack your bags and move straight in. Work from home? The layout of the ground floor offers a huge amount of versatility, with a lovely light lounge and separate dining room. You can keep productive in your own personal space to give you that work/life balance, snuggle up on the sofa with loved ones or even hold those dinner parties in the kitchen/diner you've been dreaming of for some time now. If we're on the money with the latter, the generous, aforementioned kitchen means you can cook up a storm in what is a truly well thought out and designed place for you to enhance your culinary skills! Upstairs, this house continues to impress, as there are two true double bedrooms, including an wonderful master, with a landing leading to a family bathroom, which is sympathetically done and again incredibly spacious, which serves all of the rooms.

**GROUND FLOOR** OUTSIDE Hallway Rear Garden Living Room 14'1 x 11'7 (4.29m x 3.53m) Dining Room 16' x 14'8 (4.88m x 4.47m) Kitchen 10'5 x 10'2 (3.18m x 3.10m) FIRST FLOOR Landing Bedroom 14'8 x 11'5 (4.47m x 3.48m) Bedroom 17'9 x 7'2 maximum (5.41m x 2.18m maximum) Bathroom 11'1 x 7'3 (3.38m x 2.21m)