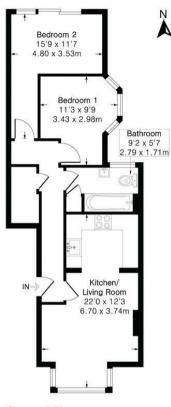

## Approximate Gross Internal Area 587 sq ft - 55 sq m

Ground Floor

Although Pink Plan Itd ensures the highest level of accuracy, measurements of doors, windows and rooms are approximate and no responsibility is taken for error, omission or misstatement. These plans are for representation purposes only as defined by RICS code of measuring practise. No guarantee is given on total square footage of the property within this plan. The figure icon is for initial guidance only and should not be relied on as a basis of valuation