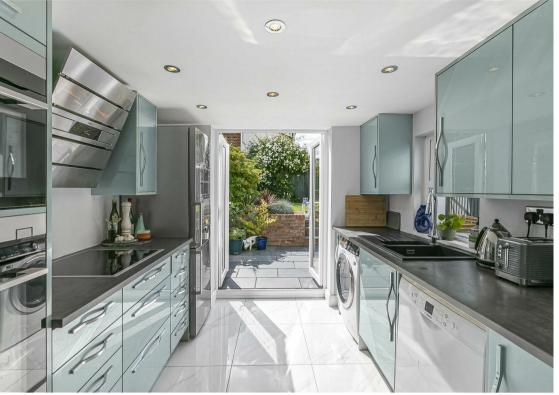

Work from home? We have great news for you. The layout of the ground floor offers a huge amount of versatility, with a beautiful lounge and separate dining room. You can keep productive in your own personal space to give you that work/life balance, snuggle up on the sofa with loved ones or even hold those dinner parties in the kitchen/diner you've been dreaming of for some time now. If we're on the money with the latter, the aforementioned, modern kitchen means you can cook up a storm in what is a truly well thought out and designed place for you to enhance your culinary skills!

#### **GROUND FLOOR**

Hallway

Dining Room 12'3 x 9'10 (3.73m x 3.00m)

Living Room 14'6 x 11'9 maximum (4.42m x 3.58m maximum)

Kitchen 9'10 x 9'1 (3.00m x 2.77m)

FIRST FLOOR

Landing

Bedroom 14'1 x 11'8 maximum (4.29m x 3.56m maximum)