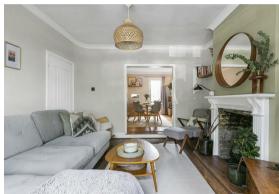

Work from home? We have great news for you. The layout of the ground floor offers a huge amount of versatility, with a beautiful lounge and separate dining room. You can keep productive in your own personal space to give you that work/life balance, snuggle up on the sofa with loved ones or even hold those dinner parties in the kitchen/diner you've been dreaming of for some time now. If we're on the money with the latter, the aforementioned, modern kitchen means you can cook up a storm in what is a truly well thought out and designed place for you to enhance your culinary skills!

#### **GROUND FLOOR**

Hallway

Dining Room 12'3 x 9'10 (3.73m x 3.00m)

Living Room 14'6 x 11'9 maximum (4.42m x 3.58m maximum)

Kitchen 9'10 x 9'1 (3.00m x 2.77m)

FIRST FLOOR

Landing

Bedroom 14'1 x 11'8 maximum (4.29m x 3.56m maximum)