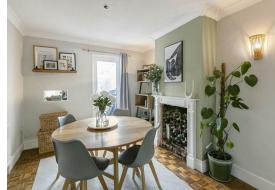

Work from home? We have great news for you. The layout of the ground floor offers a huge amount of versatility, with a beautiful lounge and separate dining room. You can keep productive in your own personal space to give you that work/life balance, snuggle up on the sofa with loved ones or even hold those dinner parties in the kitchen/diner you've been dreaming of for some time now. If we're on the money with the latter, the aforementioned, modern kitchen means you can cook up a storm in what is a truly well thought out and designed place for you to enhance your culinary skills!

#### **GROUND FLOOR**

Hallway

Dining Room 12'3 x 9'10 (3.73m x 3.00m)

Living Room 14'6 x 11'9 maximum (4.42m x 3.58m maximum)

Kitchen 9'10 x 9'1 (3.00m x 2.77m)

FIRST FLOOR

Landing

Bedroom 14'1 x 11'8 maximum (4.29m x 3.56m maximum)