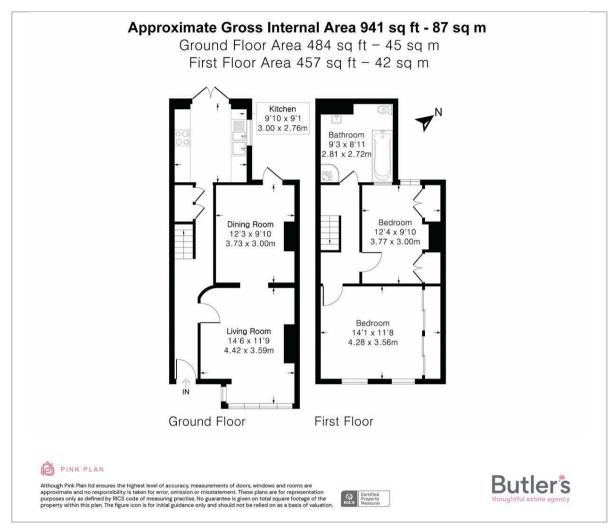

#### **GROUND FLOOR**

Hallway

Dining Room 12'3 x 9'10 (3.73m x 3.00m)

Living Room 14'6 x 11'9 maximum (4.42m x 3.58m maximum)

Kitchen 9'10 x 9'1 (3.00m x 2.77m)

FIRST FLOOR

Landing

Bedroom 14'1 x 11'8 maximum (4.29m x 3.56m maximum)

Bedroom 12'4 x 9'10 maximum (3.76m x 3.00m maximum)

Bathroom 9'3 x 8'11 (2.82m x 2.72m)

OUTSIDE

Front Terrace

Rear Garden

### Floor Plan Area Map