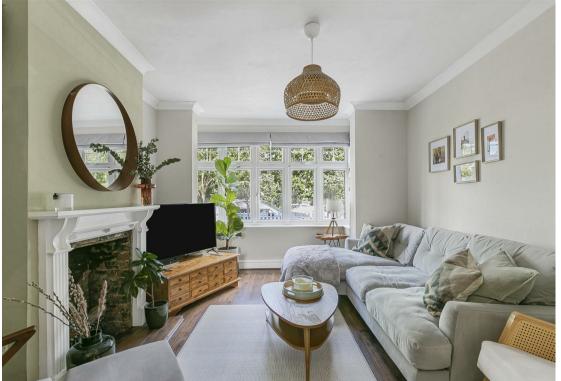

Work from home? We have great news for you. The layout of the ground floor offers a huge amount of versatility, with a beautiful lounge and separate dining room. You can keep productive in your own personal space to give you that work/life balance, snuggle up on the sofa with loved ones or even hold those dinner parties in the kitchen/diner you've been dreaming of for some time now. If we're on the money with the latter, the aforementioned, modern kitchen means you can cook up a storm in what is a truly well thought out and designed place for you to enhance your culinary skills!

#### **GROUND FLOOR**

Hallway

Dining Room 12'3 x 9'10 (3.73m x 3.00m)

Living Room 14'6 x 11'9 maximum (4.42m x 3.58m maximum)

Kitchen 9'10 x 9'1 (3.00m x 2.77m)

FIRST FLOOR

Landing

Bedroom 14'1 x 11'8 maximum (4.29m x 3.56m maximum)