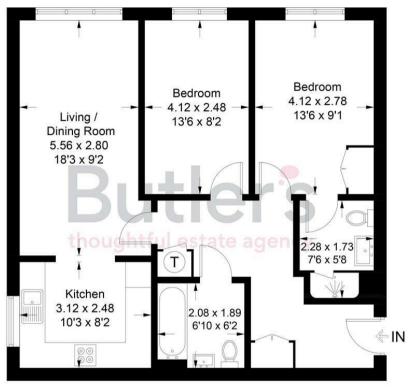

## **Nightingale Court**

Approximate Gross Internal Area = 68.6 sq m / 738 sq ft

**Ground Floor** 

Illustration for identification purposes only, measurements are approximate, not to scale. Fourlabs.co @ (ID1208148)