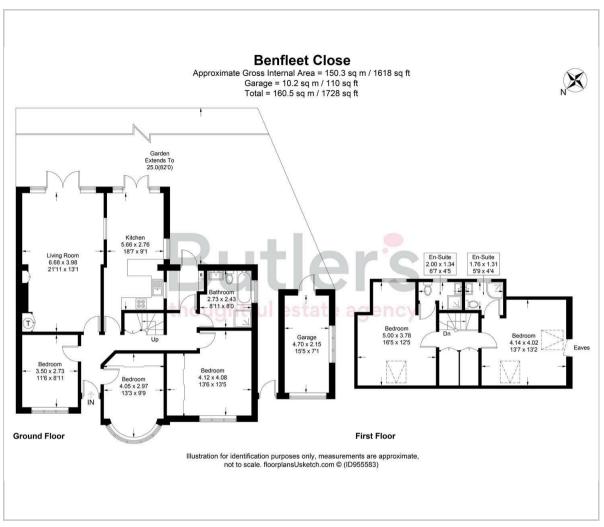

### **GROUND FLOOR**

Hallway

Living Room 21'11 x 13'1 (6.68m x 3.99m)

Kitchen/Diner 18'7 x 9'1 (5.66m x 2.77m)

Utility Room

Bedroom 13'6 x 13'5 maximum (4.11m x 4.09m maximum)

Bedroom 13'3 x 9'9 (4.04m x 2.97m)

Bedroom 11'6 x 8'11 (3.51m x 2.72m)

FIRST FLOOR

Landing

Bedroom 16'5 x 12'5 (5.00m x 3.78m)

En-Suite 6'7 x 4'5 (2.01m x 1.35m)

Bedroom 13'7 x 13'2 (4.14m x 4.01m)

En-Suite 5'9 x 4'4 (1.75m x 1.32m)

OUTSIDE

Detached Garage

Front Garden

Driveway

Rear Garden

Floor Plan