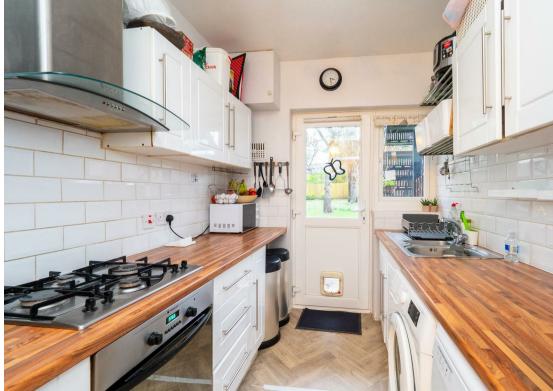

A well-proportioned kitchen is a great place to cook up a storm in, with spacious lounge/diner that can easily accommodate a dining table, with the apartment having direct access onto the communal garden that is perfectly positioned for you and your guests to all spill out onto when dinner is done and the drinks start flowing! When this happens and you offer your friends to spend the night, don't worry! All the three bedrooms are a great size, which is also perfect if you work from home.

#### Hallway

Living/Dining Room 15'3 x 12'5 (4.65m x 3.78m)

Kitchen 9'9 x 6'11 (2.97m x 2.11m)

Bedroom 13'5 x 12' maximum (4.09m x 3.66m maximum)

Bedroom 12'10 x 12'5 (3.91m x 3.78m)

Bedroom 10'1 x 7'7 (3.07m x 2.31m)