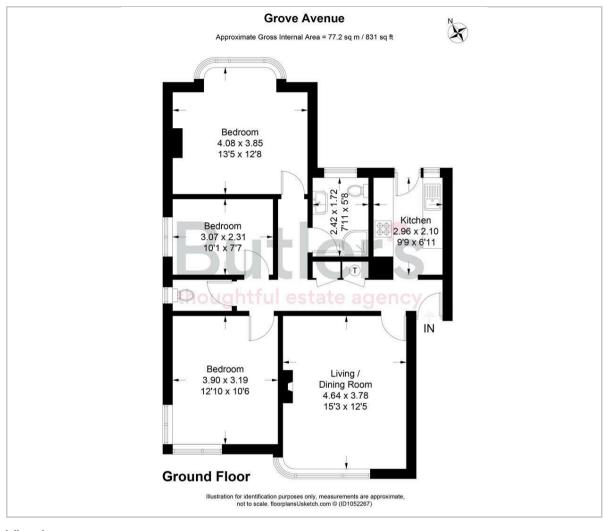

**GROUND FLOOR** 

#### Hallway

Living/Dining Room 15'3 x 12'5 (4.65m x 3.78m)

Kitchen 9'9 x 6'11 (2.97m x 2.11m)

Bedroom 13'5 x 12' maximum (4.09m x 3.66m maximum)

Bedroom 12'10 x 12'5 (3.91m x 3.78m)

Bedroom 10'1 x 7'7 (3.07m x 2.31m)

Bathroom 7'1 x 5'8 (2.16m x 1.73m)

Separate W/C

OUTSIDE

Communal Grounds

Residents Street Parking

### Floor Plan Area Map