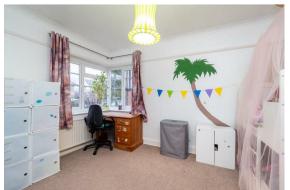

#### Hallway

Living/Dining Room 15'3 x 12'5 (4.65m x 3.78m)

Kitchen 9'9 x 6'11 (2.97m x 2.11m)

Bedroom 13'5 x 12' maximum (4.09m x 3.66m maximum)

Bedroom 12'10 x 12'5 (3.91m x 3.78m)

Bedroom 10'1 x 7'7 (3.07m x 2.31m)