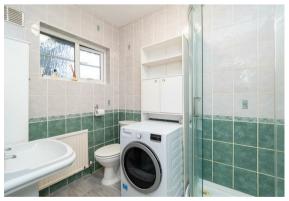

Bathroom 7'1 x 5'8 (2.16m x 1.73m)

Separate W/C

OUTSIDE

Communal Grounds

Residents Street Parking