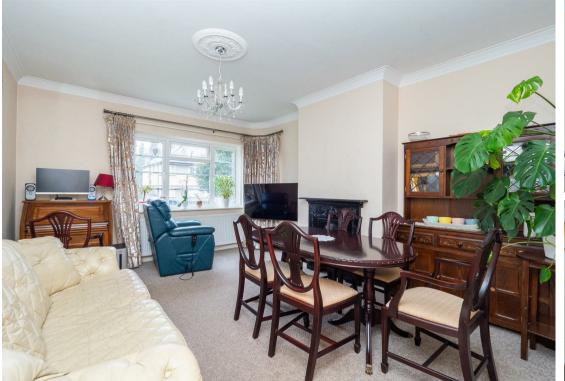

A well-proportioned kitchen is a great place to cook up a storm in, with spacious lounge/diner that can easily accommodate a dining table, with the apartment having direct access onto the communal garden that is perfectly positioned for you and your guests to all spill out onto when dinner is done and the drinks start flowing! When this happens and you offer your friends to spend the night, don't worry! All the three bedrooms are a great size, which is also perfect if you work from home.

#### Hallway

Living/Dining Room 15'3 x 12'5 (4.65m x 3.78m)

Kitchen 9'9 x 6'11 (2.97m x 2.11m)

Bedroom 13'5 x 12' maximum (4.09m x 3.66m maximum)

Bedroom 12'10 x 12'5 (3.91m x 3.78m)

Bedroom 10'1 x 7'7 (3.07m x 2.31m)