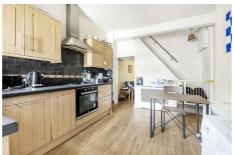

#### **GROUND FLOOR**

Living Room

13'4 x 10'8 (4.06m x 3.25m)

Kitchen

13'2 x 10'8 (4.01m x 3.25m)

Bathroom

FIRST FLOOR

Bedroom