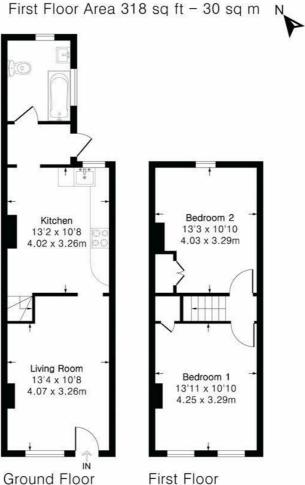

#### **GROUND FLOOR**

Living Room

13'4 x 10'8 (4.06m x 3.25m)

Kitchen

13'2 x 10'8 (4.01m x 3.25m)

Bathroom

FIRST FLOOR

Bedroom

13'11 x10'10 (4.24m x3.30m)

Bedroom

13'3 x 10'10 (4.04m x 3.30m)

**OUTSIDE** 

Rear Garden

**Directions** 

#### Floor Plan

### Approximate Gross Internal Area 725 sq ft - 68 sq m Ground Floor Area 407 sq ft - 38 sq m

Although Pink Plan Itd ensures the highest level of accuracy, measurements of doors, windows and rooms are approximate and no responsibility is taken for error, omission or misstatement. These plans are for representation purposes only as defined by RICS code of measuring practise. No guarantee is given on total square footage of the property within this plan. The figure icon is for initial guidance only and should not be relied on as a basis of valuation.