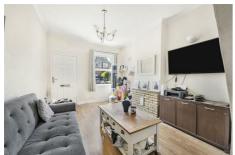

#### **GROUND FLOOR**

Living Room

13'4 x 10'8 (4.06m x 3.25m)

Kitchen

13'2 x 10'8 (4.01m x 3.25m)

Bathroom

FIRST FLOOR

Bedroom