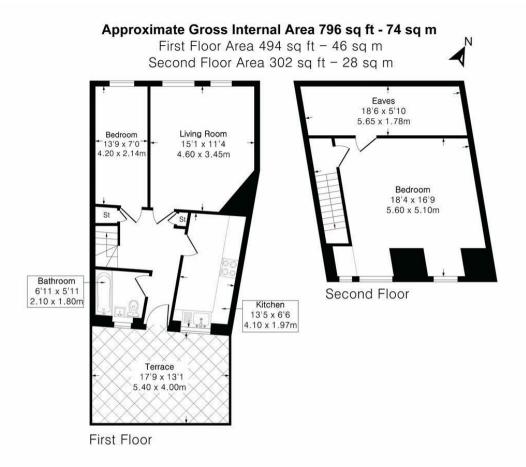

With its prime location and charming features, this apartment on Wrythe Lane is not to be missed. We invite you to explore this property and envision the possibilities it holds for your future.

Although Pink Plan Itd ensures the highest level of accuracy, measurements of doors, windows and rooms are approximate and no responsibility is taken for error, omission or misstatement. These plans are for representation purposes only as defined by RICS code of measuring practise. No guarantee is given on total square footage of the property within this plan. The figure icon is for initial guidance only and should not be relied on as a basis of valuation