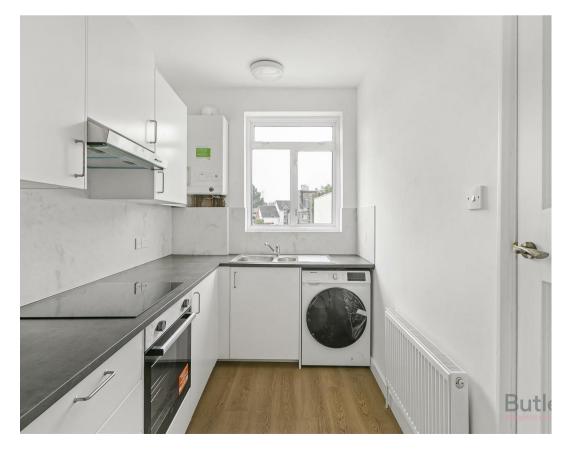

The property has undergone full refurbishment with a brand new kitchen & bathroom. The whole property has benefited from redecoration and new flooring. There are two bedrooms one on the ground floor and the master bedroom on the 1st floor. One of the best features is the large private terrace to the front of the property.