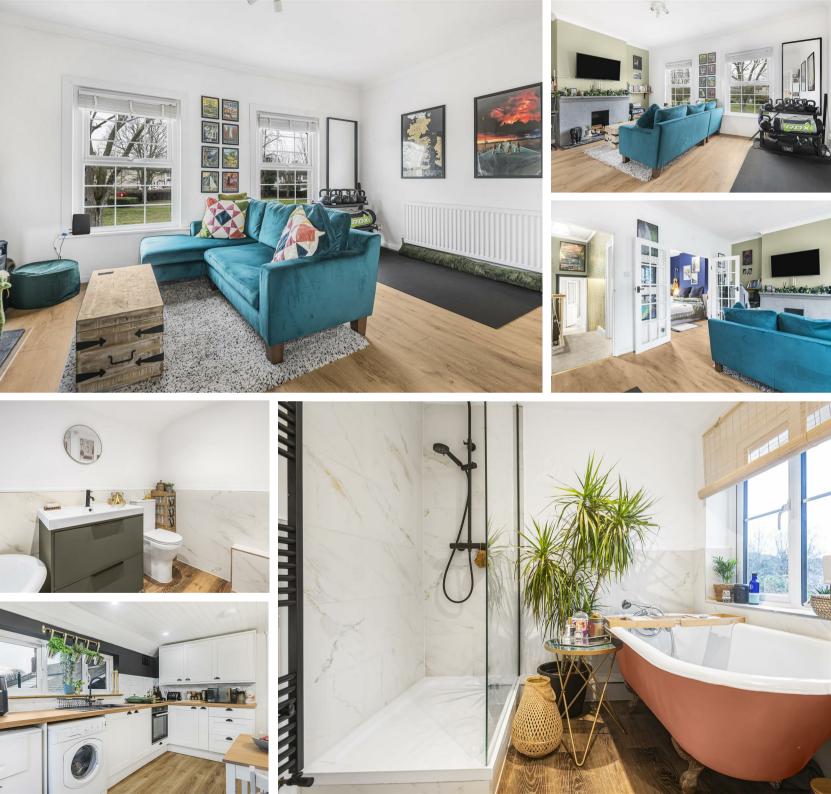

## Wrythe Green Road Carshalton, SM5 2QT

Every now and again a property comes to market that really is the pinnacle of it's type, a one of a kind home that is truly remarkable, with Wrythe Green Road being one such example. Set within a handsome period building overlooking Wrythe green, this one bedroom, first floor conversion apartment has been sumptuously refurbished to the highest standard, offering an unrivalled multipurpose space that not only works for entertaining but also cosy nights in, nestling down with a good book, or catching up on those boxsets that you have been wanting to watch for a while now. When you're in the mood for the latter, the living room provides a tranquil setting, with those fabulous aforementioned views. Access out onto the private garden is directly from the property where things can get a little bit more social with friends, having predinner drinks whilst you finish off preparations for the meal in the kitchen and what a kitchen it is! So well appointed it wouldn't feel out of place in a property costing twice as much. So what about the rest of the apartment? We are happy to report, things get even more luxurious! The bathroom is a great space to relax in after a hard day at work, having been lavishly appointed with a roll top bath and separate shower. Lastly, the bedroom is also beautiful with it's high ceilings, and can unusually be separated or opened up to the living room to give you an even greater feeling of space. You'll probably find that bedtime will now become your favourite part of the whole day! So, we urge you to do one thing and book a viewing, as there really is no compromise here. Just come with the expectation that you'll be falling head over heels in love!

FIRST FLOOR

Hallway

Kitchen 13'9 x 9'9 (4.19m x 2.97m)

Bathroom 11'5 x 6'8 (3.48m x 2.03m)

Landing

Living/Dining Room 16'4 x 12'9 (4.98m x 3.89m)

Bedroom 11'1 x 10'10 (3.38m x 3.30m)

OUTSIDE