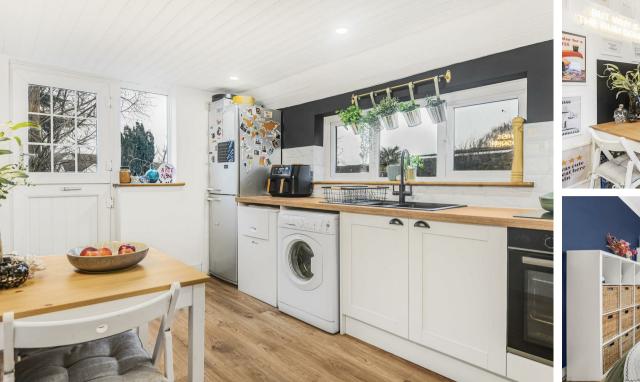

## Wrythe Green Road Carshalton, SM5 2QT

Every now and again a property comes to market that really is the pinnacle of it's type, a one of a kind home that is truly remarkable, with Wrythe Green Road being one such example. Set within a handsome period building overlooking Wrythe green, this one bedroom, first floor conversion apartment has been sumptuously refurbished to the highest standard, offering an unrivalled multipurpose space that not only works for entertaining but also cosy nights in, nestling down with a good book, or catching up on those boxsets that you have been wanting to watch for a while now. When you're in the mood for the latter, the living room provides a tranquil setting, with those fabulous aforementioned views. Access out onto the private garden is directly from the property where things can get a little bit more social with friends, having predinner drinks whilst you finish off preparations for the meal in the kitchen and what a kitchen it is! So well appointed it wouldn't feel out of place in a property costing twice as much. So what about the rest of the apartment? We are happy to report, things get even more luxurious! The bathroom is a great space to relax in after a hard day at work, having been lavishly appointed with a roll top bath and separate shower. Lastly, the bedroom is also beautiful with it's high ceilings, and can unusually be separated or opened up to the living room to give you an even greater feeling of space. You'll probably find that bedtime will now become your favourite part of the whole day! So, we urge you to do one thing and book a viewing, as there really is no compromise here. Just come with the expectation that you'll be falling head over heels in love!

FIRST FLOOR

Hallway

Kitchen 13'9 x 9'9 (4.19m x 2.97m)

Bathroom 11'5 x 6'8 (3.48m x 2.03m)

Landing

Living/Dining Room 16'4 x 12'9 (4.98m x 3.89m)

Bedroom 11'1 x 10'10 (3.38m x 3.30m)

OUTSIDE