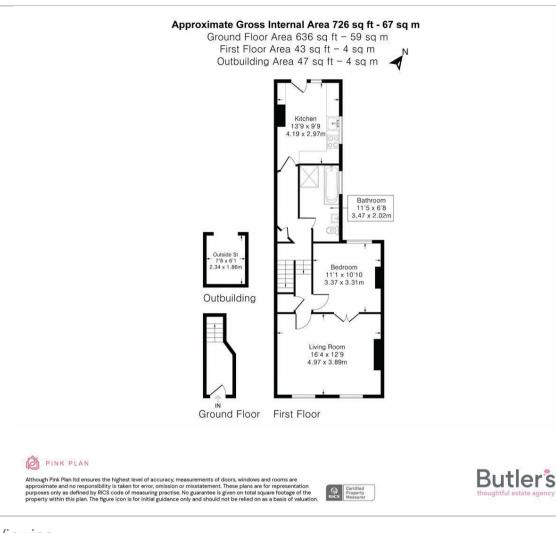

FIRST FLOOR

Hallway

Kitchen 13'9 x 9'9 (4.19m x 2.97m)

Bathroom 11'5 x 6'8 (3.48m x 2.03m)

Landing

Living/Dining Room 16'4 x 12'9 (4.98m x 3.89m)

Bedroom 11'1 x 10'10 (3.38m x 3.30m)

OUTSIDE