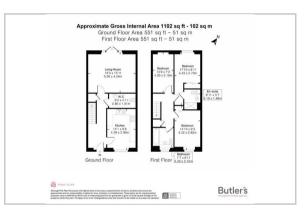

**GROUND FLOOR** 

Rear Garden

Hallway

Allocated Parking

Living Room

Kitchen/dining area 14'1x 9'6 (4.29mx 2.90m)

16'5x 13'11 (5.00mx 4.24m)

WC

FIRST FLOOR

Bedroom

17'10 x 8'10 (5.44m x 2.69m)

Ensuite

6'11 x 5'7 (2.11m x 1.70m)

Bedroom

14'10 x 9'3 (4.52m x 2.82m)

Bedroom

13'9 x 7'2 (4.19m x 2.18m)

**OUTSIDE** 

Area Map

## Floor Plan