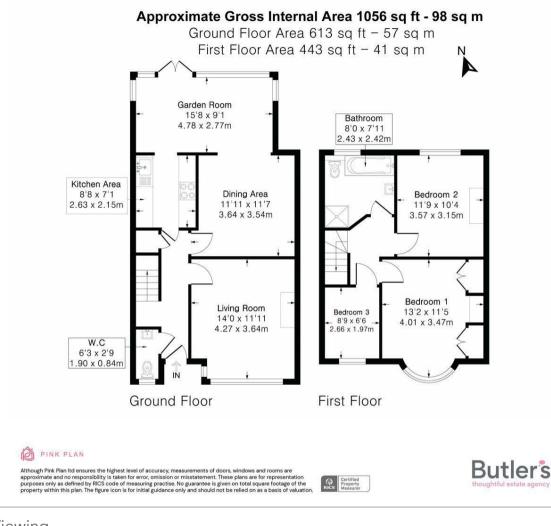

Hallway

Living Room 14' x 11'11 (4.27m x 3.63m)

Dining Area 11'11 x 11'7 (3.63m x 3.53m)

Kitchen 8'8 x 7'1 (2.64m x 2.16m)

Garden Room 15'8 x 9'1 (4.78m x 2.77m)

Cloakroom 6'3 x 2'9 (1.91m x 0.84m)

FIRST FLOOR

Landing

Bedroom 13'2 x 11'5 maximum (4.01m x 3.48m maximum)

Bedroom 11'9 x 10'4 (3.58m x 3.15m)

Bedroom 8'9 x 6'6 (2.67m x 1.98m)

Bathroom 8' x 7'11 maximum (2.44m x 2.41m maximum)

OUTSIDE

Driveway

Rear Garden

Floor Plan

Area Map