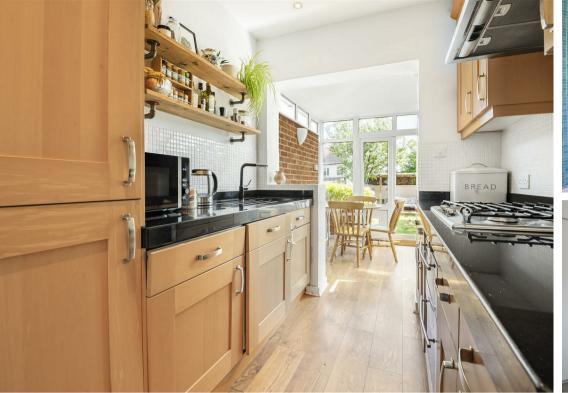

On the ground floor there is a huge amount of versatility, so be prepared to be impressed. A fabulous, light and airy lounge is great for cozy nights in, with get togethers and dinner parties being a breeze in the fantastic family area that offers a more formal space, something you've probably been dreaming of for some time now. If we're on the money with the latter, the lovely, modern kitchen means you can cook up a storm in what is a truly well thought out and designed place for you to enhance your culinary skills. But there's more! There is the bonus of a garden room with a vaulted ceiling, perfect for a standalone dining space, to work in or even to use as a play room for the kids. Outside, to the front of the property you'll also love the convenience of your very own driveway providing off street parking.

Hallway

Living Room 14' x 11'11 (4.27m x 3.63m)

Dining Area 11'11 x 11'7 (3.63m x 3.53m)

Kitchen 8'8 x 7'1 (2.64m x 2.16m)

Garden Room 15'8 x 9'1 (4.78m x 2.77m)

Cloakroom 6'3 x 2'9 (1.91m x 0.84m)

FIRST FLOOR