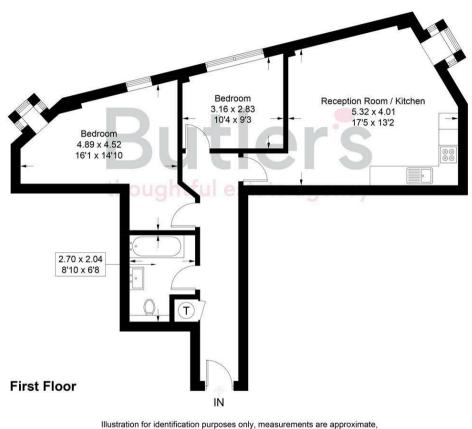

#### **Marshalls Court**

Approximate Gross Internal Area = 65.1 sq m / 701 sq ft

not to scale. floorplansUsketch.com © (ID1073898)