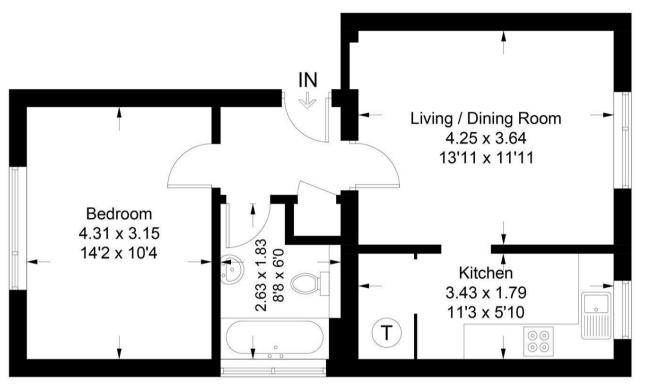

## **Abbotsleigh Close**

Approximate Gross Internal Area = 48.9 sq m / 526 sq ft

**Second Floor** 

Illustration for identification purposes only, measurements are approximate, not to scale. floorplansUsketch.com © (ID847294)