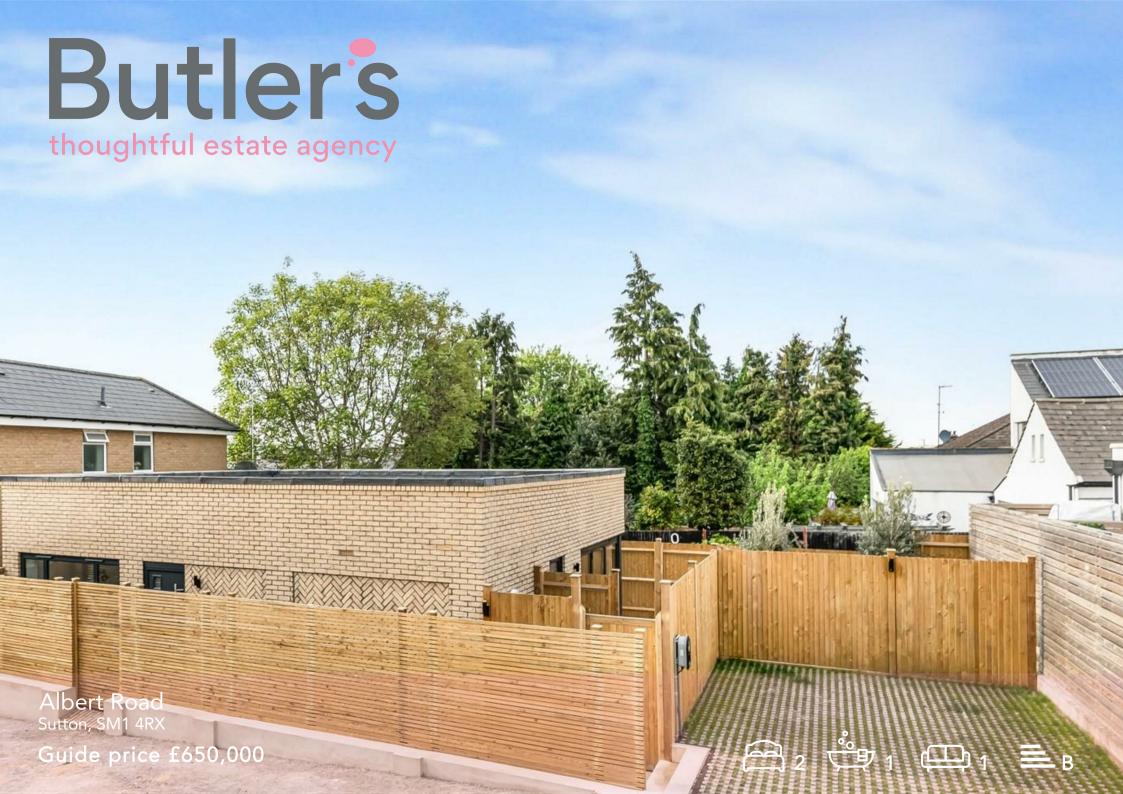

### **Albert Road**

Sutton, SM1 4RX

\*JUST ONE PLOT AVAILABLE\*HIGHLY **ENERGY EFFICIENT\*SOLAR & BATTERY** STORAGE\* Every now and again a development comes to market that is truly exceptional, with this stunning 2 bedroom newly built contemporary home being one such example. It really is light and airy, yet also incredibly energy efficient house that has been fastidiously built, sparing no time or expense on how the property is finished, such as the installation of a heat pump and battery storage. Inside, it offers all the space you could wish for if you love to entertain or need more space for your family. Location-wise it couldn't get any better. Quiet and peaceful, yet within a highly convenient road, you have incredible schooling, transport links and amenities on your doorstep. You'll be spoilt for choice for dining out and going for walks in green open spaces, enhancing your wellbeing. Inside the house, the lounge area open plan and is a fabulous space for you to relax and entertain in, being perfect for you to snuggle down on a comfy chair with a good book in your hand or entertain in. The real heart of the home is the incredible, adjacent kitchen/dining room, with abundance of workspace to really cook up a storm in and bi-fold doors leading out to your garden - you'll be the envy of all of your friends and family! Breakfast ready, you'll enjoy sitting down with your loved ones, looking forward to the day ahead. The bedrooms will truly impress and will be a pleasure to relax in, we think that you'll be having a few more 'early nights' as you will be so eager to nestle down in what are incredibly stylish surroundings. All the rooms are served by a beautiful modern bathroom with separate shower. But there's more! How about a wonderful, landscaped garden that it well shielded - along with parking on the front driveway that even boasts an electric car charge point. With all these benefits, along with 10 year new build insurance backed warranty, we think that the new owners will be very lucky indeed.