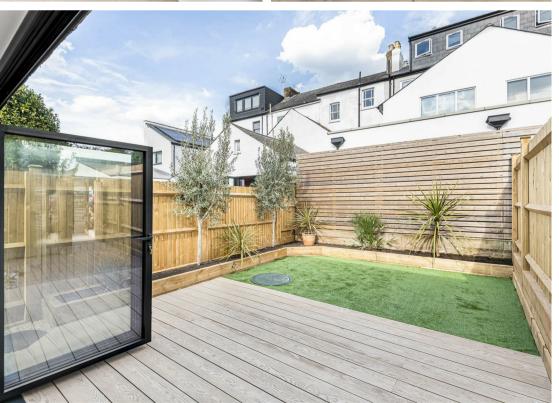

### **Albert Road**

Sutton, SM1 4RX

\*JUST ONE PLOT AVAILABLE\*HIGHLY **ENERGY EFFICIENT\*SOLAR & BATTERY** STORAGE\* Every now and again a development comes to market that is truly exceptional, with this stunning 2 bedroom newly built contemporary home being one such example. It really is light and airy, yet also incredibly energy efficient house that has been fastidiously built, sparing no time or expense on how the property is finished, such as the installation of a heat pump and battery storage. Inside, it offers all the space you could wish for if you love to entertain or need more space for your family. Location-wise it couldn't get any better. Quiet and peaceful, yet within a highly convenient road, you have incredible schooling, transport links and amenities on your doorstep. You'll be spoilt for choice for dining out and going for walks in green open spaces, enhancing your wellbeing. Inside the house, the lounge area open plan and is a fabulous space for you to relax and entertain in, being perfect for you to snuggle down on a comfy chair with a good book in your hand or entertain in. The real heart of the home is the incredible, adjacent kitchen/dining room, with abundance of workspace to really cook up a storm in and bi-fold doors leading out to your garden - you'll be the envy of all of your friends and family! Breakfast ready, you'll enjoy sitting down with your loved ones, looking forward to the day ahead. The bedrooms will truly impress and will be a pleasure to relax in, we think that you'll be having a few more 'early nights' as you will be so eager to nestle down in what are incredibly stylish surroundings. All the rooms are served by a beautiful modern bathroom with separate shower. But there's more! How about a wonderful, landscaped garden that it well shielded - along with parking on the front driveway that even boasts an electric car charge point. With all these benefits, along with 10 year new build insurance backed warranty, we think that the new owners will be very lucky indeed.

Hallway

Living/Dining/Kitchen 25'7 x 12'8 (7.80m x 3.86m)

Bedroom 12'5 x 9'11 (3.78m x 3.02m)

Bedroom 12'6 x 10' (3.81m x 3.05m)

Bathroom 8'2 x 7'11 (2.49m x 2.41m)

OUTSIDE

Driveway

Garden