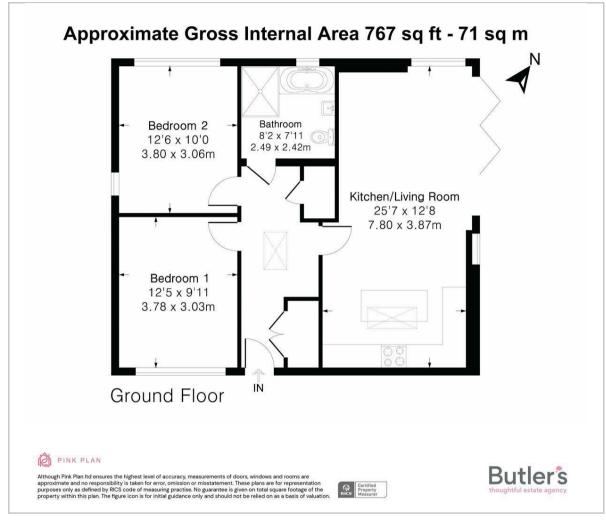

Hallway

Living/Dining/Kitchen 25'7 x 12'8 (7.80m x 3.86m)

Bedroom 12'5 x 9'11 (3.78m x 3.02m)

Bedroom 12'6 x 10' (3.81m x 3.05m)

Bathroom 8'2 x 7'11 (2.49m x 2.41m)

OUTSIDE

Driveway

Garden

## Floor Plan Area Map