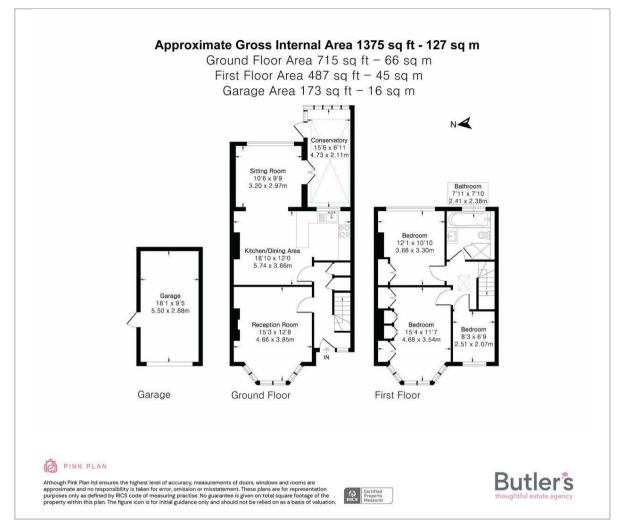

GROUND FLOOR Hallway

Living Room 15'3 x 12'8 maximum (4.65m x 3.86m maximum)

Kitchen/Dining Room 18'10 x 12' maximum (5.74m x 3.66m maximum)

Family/Sitting Area 10'6 x 9'9 (3.20m x 2.97m)

Conservatory 15'6 x 6'11 (4.72m x 2.11m)

FIRST FLOOR

Landing

Bedroom 15'4 x 11'7 maximum (4.67m x 3.53m maximum)

Bedroom 12'1 x 10'10 (3.68m x 3.30m)

Bedroom 8'3 x 6'9 (2.51m x 2.06m)

Bathroom 7'11 x 7'10 (2.41m x 2.39m)

OUTSIDE

Driveway

Garage

Rear Garden

## Floor Plan Area Map

Please contact our Butler's Sales Office on 020 39 170 160 if you wish to arrange a viewing appointment for this property or require further information.