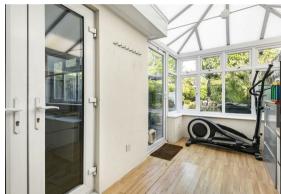

## Carshalton Grove

Sutton, SM1 4LY

EXTENDED & NO CHAIN Every now and again a home comes to market that truly fits how a modern family lives, with this wonderful 3 bedroom semi detached house being one such property. It really has a light and airy feel, also having been fastidiously cared for and updated by the current owners, sparing no time or expense throughout their occupation. Having been extended to the rear, it offers all the space you could wish for if you love to entertain or need more space for your family. Location-wise it couldn't get any better! Set within a desirable yet highly convenient road, you have incredible schooling, transport links and amenities on your doorstep. You'll be spoilt for choice for dining out and going for walks in green open spaces, especially relevant during these summer months. Inside the house, the large living room is a fabulous space for you to relax and entertain in, yet also perfect for you to snuggle down on a comfy chair with a good book or even spend some time catching up on some TV. The real heart of the home is the kitchen/dining/family room, with an abundance of workspace to really cook up a storm in - you'll be the envy of all of your friends and family! Breakfast ready, you'll enjoy sitting down with your loved ones, looking forward to the day ahead. The bedrooms will truly impress and will be a pleasure to relax in, we think that you'll be having a few more 'early nights' as you will be so eager to nestle down in what are incredibly peaceful surroundings. All the rooms are also served by the first floor family bathroom. Outside, there is a wonderful, mature rear garden that will be great for every age range, with a driveway to the front and garage to the side, providing ample parking. With all these benefits, we think that the new owners will be very lucky indeed!

GROUND FLOOR Hallway

Living Room 15'3 x 12'8 maximum (4.65m x 3.86m maximum)

Kitchen/Dining Room 18'10 x 12' maximum (5.74m x 3.66m maximum)

Family/Sitting Area 10'6 x 9'9 (3.20m x 2.97m)

Conservatory 15'6 x 6'11 (4.72m x 2.11m)