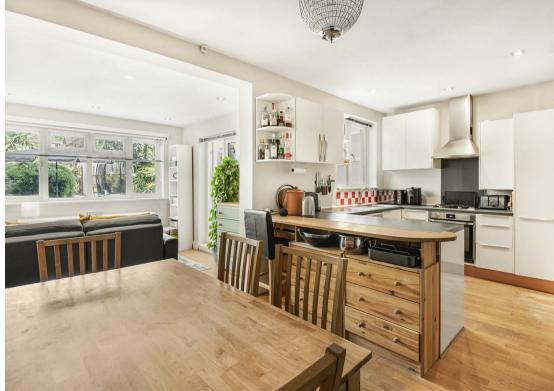

## Carshalton Grove

Sutton, SM1 4LY

EXTENDED & NO CHAIN Every now and again a home comes to market that truly fits how a modern family lives, with this wonderful 3 bedroom semi detached house being one such property. It really has a light and airy feel, also having been fastidiously cared for and updated by the current owners, sparing no time or expense throughout their occupation. Having been extended to the rear, it offers all the space you could wish for if you love to entertain or need more space for your family. Location-wise it couldn't get any better! Set within a desirable yet highly convenient road, you have incredible schooling, transport links and amenities on your doorstep. You'll be spoilt for choice for dining out and going for walks in green open spaces, especially relevant during these summer months. Inside the house, the large living room is a fabulous space for you to relax and entertain in, yet also perfect for you to snuggle down on a comfy chair with a good book or even spend some time catching up on some TV. The real heart of the home is the kitchen/dining/family room, with an abundance of workspace to really cook up a storm in - you'll be the envy of all of your friends and family! Breakfast ready, you'll enjoy sitting down with your loved ones, looking forward to the day ahead. The bedrooms will truly impress and will be a pleasure to relax in, we think that you'll be having a few more 'early nights' as you will be so eager to nestle down in what are incredibly peaceful surroundings. All the rooms are also served by the first floor family bathroom. Outside, there is a wonderful, mature rear garden that will be great for every age range, with a driveway to the front and garage to the side, providing ample parking. With all these benefits, we think that the new owners will be very lucky indeed!

GROUND FLOOR Hallway

Living Room 15'3 x 12'8 maximum (4.65m x 3.86m maximum)

Kitchen/Dining Room 18'10 x 12' maximum (5.74m x 3.66m maximum)

Family/Sitting Area 10'6 x 9'9 (3.20m x 2.97m)

Conservatory 15'6 x 6'11 (4.72m x 2.11m)