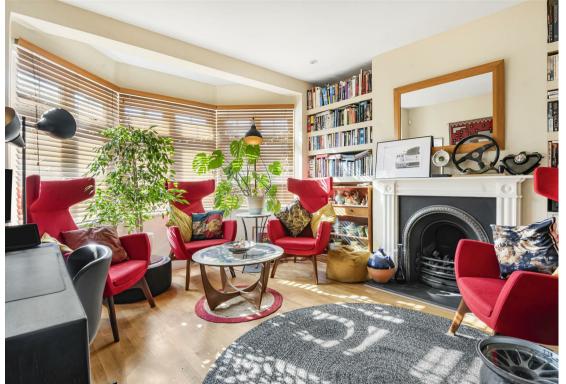

## Carshalton Grove

Sutton, SM1 4LY

EXTENDED & NO CHAIN Every now and again a home comes to market that truly fits how a modern family lives, with this wonderful 3 bedroom semi detached house being one such property. It really has a light and airy feel, also having been fastidiously cared for and updated by the current owners, sparing no time or expense throughout their occupation. Having been extended to the rear, it offers all the space you could wish for if you love to entertain or need more space for your family. Location-wise it couldn't get any better! Set within a desirable yet highly convenient road, you have incredible schooling, transport links and amenities on your doorstep. You'll be spoilt for choice for dining out and going for walks in green open spaces, especially relevant during these summer months. Inside the house, the large living room is a fabulous space for you to relax and entertain in, yet also perfect for you to snuggle down on a comfy chair with a good book or even spend some time catching up on some TV. The real heart of the home is the kitchen/dining/family room, with an abundance of workspace to really cook up a storm in - you'll be the envy of all of your friends and family! Breakfast ready, you'll enjoy sitting down with your loved ones, looking forward to the day ahead. The bedrooms will truly impress and will be a pleasure to relax in, we think that you'll be having a few more 'early nights' as you will be so eager to nestle down in what are incredibly peaceful surroundings. All the rooms are also served by the first floor family bathroom. Outside, there is a wonderful, mature rear garden that will be great for every age range, with a driveway to the front and garage to the side, providing ample parking. With all these benefits, we think that the new owners will be very lucky indeed!

GROUND FLOOR Hallway

Living Room 15'3 x 12'8 maximum (4.65m x 3.86m maximum)

Kitchen/Dining Room 18'10 x 12' maximum (5.74m x 3.66m maximum)

Family/Sitting Area 10'6 x 9'9 (3.20m x 2.97m)

Conservatory 15'6 x 6'11 (4.72m x 2.11m)