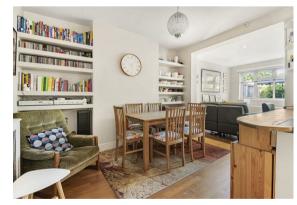

## Carshalton Grove

Sutton, SM1 4LY

EXTENDED & NO CHAIN Every now and again a home comes to market that truly fits how a modern family lives, with this wonderful 3 bedroom semi detached house being one such property. It really has a light and airy feel, also having been fastidiously cared for and updated by the current owners, sparing no time or expense throughout their occupation. Having been extended to the rear, it offers all the space you could wish for if you love to entertain or need more space for your family. Location-wise it couldn't get any better! Set within a desirable yet highly convenient road, you have incredible schooling, transport links and amenities on your doorstep. You'll be spoilt for choice for dining out and going for walks in green open spaces, especially relevant during these summer months. Inside the house, the large living room is a fabulous space for you to relax and entertain in, yet also perfect for you to snuggle down on a comfy chair with a good book or even spend some time catching up on some TV. The real heart of the home is the kitchen/dining/family room, with an abundance of workspace to really cook up a storm in - you'll be the envy of all of your friends and family! Breakfast ready, you'll enjoy sitting down with your loved ones, looking forward to the day ahead. The bedrooms will truly impress and will be a pleasure to relax in, we think that you'll be having a few more 'early nights' as you will be so eager to nestle down in what are incredibly peaceful surroundings. All the rooms are also served by the first floor family bathroom. Outside, there is a wonderful, mature rear garden that will be great for every age range, with a driveway to the front and garage to the side, providing ample parking. With all these benefits, we think that the new owners will be very lucky indeed!

GROUND FLOOR Hallway

Living Room 15'3 x 12'8 maximum (4.65m x 3.86m maximum)

Kitchen/Dining Room 18'10 x 12' maximum (5.74m x 3.66m maximum)

Family/Sitting Area 10'6 x 9'9 (3.20m x 2.97m)

Conservatory 15'6 x 6'11 (4.72m x 2.11m)