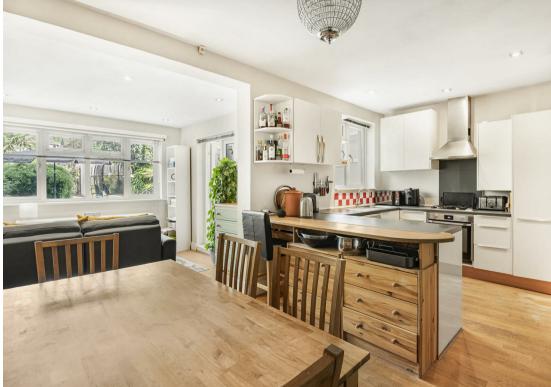

#### Carshalton Grove

Sutton, SM1 4LY

Every now and again a home comes to market that truly fits how a modern family lives, with this wonderful 3 bedroom semi detached house being one such property. It really has a light and airy feel, also having been fastidiously cared for and updated by the current owners, sparing no time or expense throughout their occupation. Having been extended to the rear, it offers all the space you could wish for if you love to entertain or need more space for your family. Location-wise it couldn't get any better! Set within a desirable yet highly convenient road, you have incredible schooling, transport links and amenities on your doorstep. You'll be spoilt for choice for dining out and going for walks in green open spaces, especially relevant during these summer months. Inside the house, the large living room is a fabulous space for you to relax and entertain in, yet also perfect for you to snuggle down on a comfy chair with a good book or even spend some time catching up on some TV. The real heart of the home is the kitchen/dining/family room, with an abundance of workspace to really cook up a storm in - you'll be the envy of all of your friends and family! Breakfast ready, you'll enjoy sitting down with your loved ones, looking forward to the day ahead. The bedrooms will truly impress and will be a pleasure to relax in, we think that you'll be having a few more 'early nights' as you will be so eager to nestle down in what are incredibly peaceful surroundings. All the rooms are also served by the first floor family

#### **GROUND FLOOR**

Hallway

Living Room 15'3 x 12'8 maximum (4.65m x 3.86m maximum)

Kitchen/Dining Room 18'10 x 12' maximum (5.74m x 3.66m maximum)

Family/Sitting Area 10'6 x 9'9 (3.20m x 2.97m)

Conservatory 15'6 x 6'11 (4.72m x 2.11m)