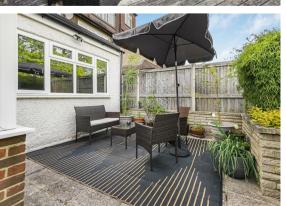

bathroom. Outside, there is a wonderful, mature rear garden that will be great for every age range, with a driveway to the front and garage to the side, providing ample parking. With all these benefits, we think that the new owners will be very lucky indeed!

Garage

Rear Garden