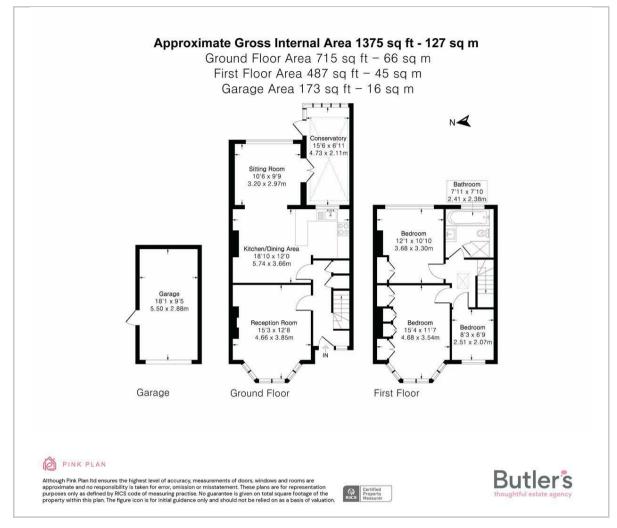

#### **GROUND FLOOR**

Hallway

Living Room 15'3 x 12'8 maximum (4.65m x 3.86m maximum)

Kitchen/Dining Room 18'10 x 12' maximum (5.74m x 3.66m maximum)

Family/Sitting Area 10'6 x 9'9 (3.20m x 2.97m)

Conservatory 15'6 x 6'11 (4.72m x 2.11m)

FIRST FLOOR

Landing

Bedroom 15'4 x 11'7 maximum (4.67m x 3.53m maximum)

Bedroom 12'1 x 10'10 (3.68m x 3.30m)

Bedroom 8'3 x 6'9 (2.51m x 2.06m)

Bathroom 7'11 x 7'10 (2.41m x 2.39m)

OUTSIDE

Driveway

Garage

Rear Garden