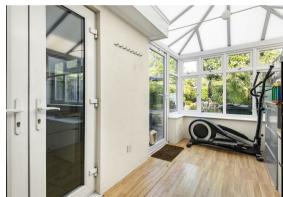

#### **GROUND FLOOR**

Hallway

Living Room 15'3 x 12'8 maximum (4.65m x 3.86m maximum)

Kitchen/Dining Room 18'10 x 12' maximum (5.74m x 3.66m maximum)

Family/Sitting Area 10'6 x 9'9 (3.20m x 2.97m)

Conservatory 15'6 x 6'11 (4.72m x 2.11m)