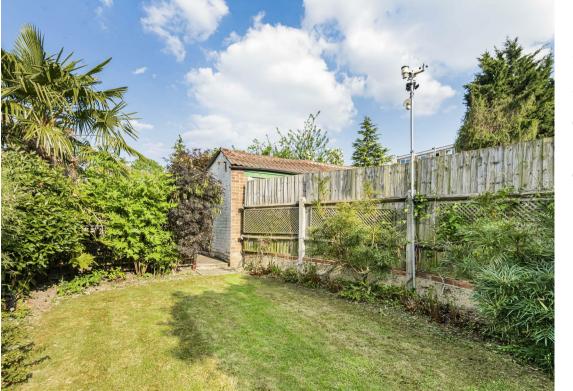

bathroom. Outside, there is a wonderful, mature rear garden that will be great for every age range, with a driveway to the front and garage to the side, providing ample parking. With all these benefits, we think that the new owners will be very lucky indeed!

Garage

Rear Garden