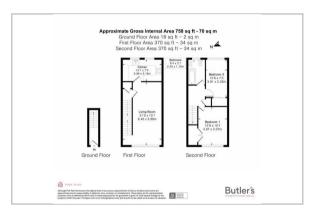

FIRST FLOOR

Hallway

Living/Dining Room 21' x 13'1 (6.40m x 3.99m)

Kitchen 13'1 x 7'2 (3.99m x 2.18m)

SECOND FLOOR

Landing

Bedroom 12'8 x 10'1 (3.86m x 3.07m)

Bedroom 12'6 x 7'5 (3.81m x 2.26m)

Bathroom 8'4 x 5'7 (2.54m x 1.70m)

**OUTSIDE** 

Communal Garden

## Floor Plan