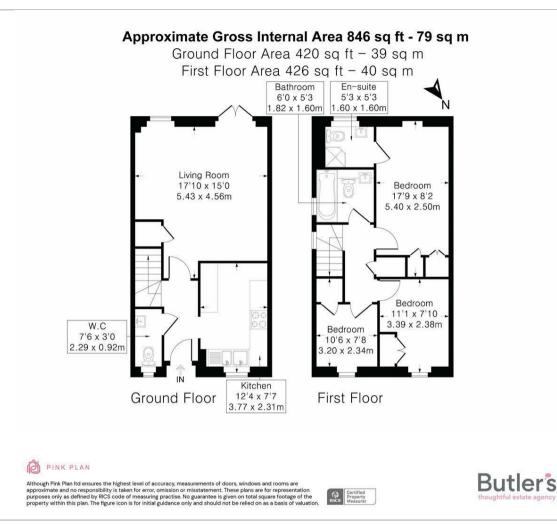

### **GROUND FLOOR**

Hallway

Living/Dining Room 17'10 x 15' maximum (5.44m x 4.57m maximum)

Kitchen 12'4 x 7'7 (3.76m x 2.31m)

Cloakroom 7'6 x 3' (2.29m x 0.91m)

FIRST FLOOR

Landing

Master Bedroom 17'9 x 8'2 maximum (5.41m x 2.49m maximum)

En-Suite 5'3 x 5'3 (1.60m x 1.60m)

Bedroom 11'1 x 7'10 (3.38m x 2.39m)

Bedroom 10'6 x 7'8 maximum (3.20m x 2.34m maximum)

Bathroom 6' x 5'3 (1.83m x 1.60m)

OUTSIDE

Rear Garden

2 Parking Spaces