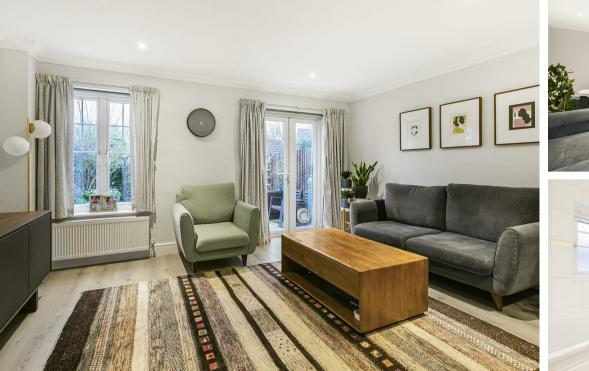

Outside, sitting in your beautiful, low maintenance rear garden, you will appreciate that this a fabulous place for you to enjoy a good book, catch some rays or even have a few friends over.

Inside your home, you'll appreciate the amount of work the current sellers have gone to update and keep the house in such good condition, meaning you can just pack your bags and move straight in.

The ground floor is an semi-open plan layout, offering a huge amount of versatility, so you can adapt the space to your own personal preference for relaxing, working, family get-togethers and dining. If we're on the money with the latter, the adjacent kitchen means you can cook up a storm in what is a truly well thought out and designed place for you to enhance your culinary skills!

### **GROUND FLOOR**

Hallway

Living/Dining Room 17'10 x 15' maximum (5.44m x 4.57m maximum)

Kitchen 12'4 x 7'7 (3.76m x 2.31m)

Cloakroom 7'6 x 3' (2.29m x 0.91m)

FIRST FLOOR

Landing

Master Bedroom 17'9 x 8'2 maximum (5.41m x 2.49m maximum)