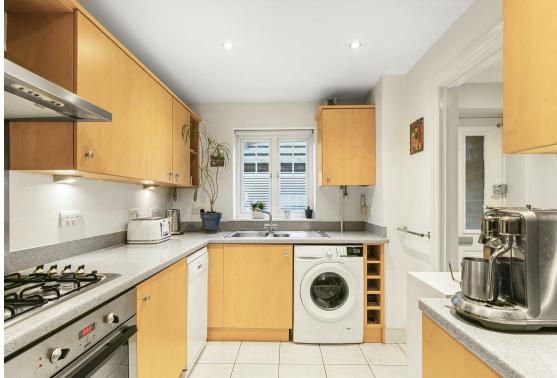

The ground floor is an semi-open plan layout, offering a huge amount of versatility, so you can adapt the space to your own personal preference for relaxing, working, family get-togethers and dining. If we're on the money with the latter, the adjacent kitchen means you can cook up a storm in what is a truly well thought out and designed place for you to enhance your culinary skills!

### **GROUND FLOOR**

Hallway

Living/Dining Room 17'10 x 15' maximum (5.44m x 4.57m maximum)

Kitchen 12'4 x 7'7 (3.76m x 2.31m)

Cloakroom 7'6 x 3' (2.29m x 0.91m)

FIRST FLOOR

Landing

Master Bedroom 17'9 x 8'2 maximum (5.41m x 2.49m maximum)