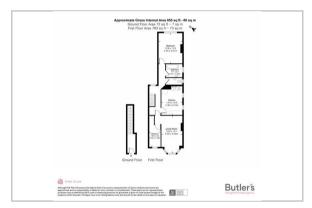

## FIRST FLOOR

Hallway

Living/Dining Room 18' x 13'1 (5.49m x 3.99m)

Kitchen 14'4 x 10'2 (4.37m x 3.10m)

Bedroom 14'8 x 11'6 (4.47m x 3.51m)

Bedroom 14'8 x 5'6 (4.47m x 1.68m)

Bathroom 7'11 x 6'4 (2.41m x 1.93m)

Separate W/C

OUTSIDE

Private Rear Garden

Allocated Parking Bay

## Floor Plan