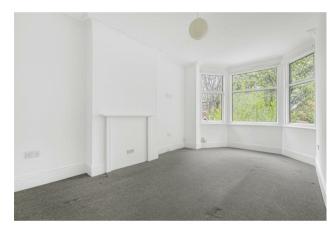

## FIRST FLOOR

Hallway

Living/Dining Room 18' x 13'1 (5.49m x 3.99m)

Kitchen 14'4 x 10'2 (4.37m x 3.10m)

Bedroom 14'8 x 11'6 (4.47m x 3.51m)

Bedroom 14'8 x 5'6 (4.47m x 1.68m)

Bathroom 7'11 x 6'4 (2.41m x 1.93m)