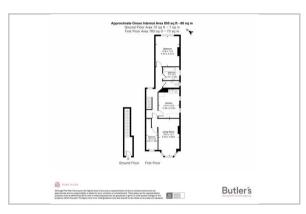

FIRST FLOOR

Hallway

Living/Dining Room 18' x 13'1 (5.49m x 3.99m)

Kitchen 14'4 x 10'2 (4.37m x 3.10m)

Bedroom 14'8 x 11'6 (4.47m x 3.51m)

Bedroom 14'8 x 5'6 (4.47m x 1.68m)

Bathroom 7'11 x 6'4 (2.41m x 1.93m)

Separate W/C

**OUTSIDE** 

Private Rear Garden

Allocated Parking Bay

## Floor Plan