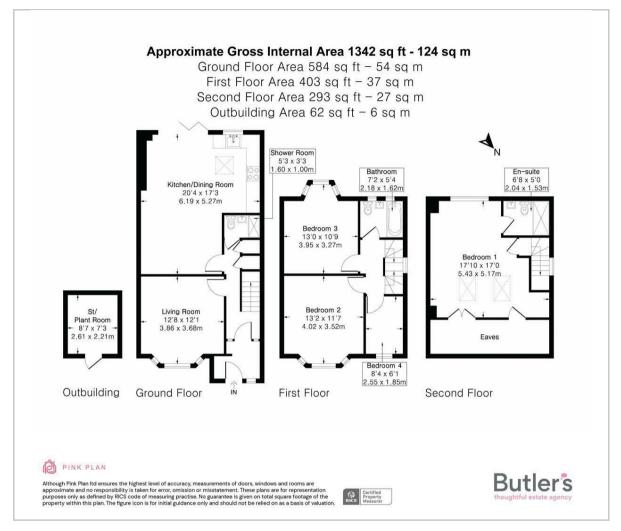

So with the location ticking all your boxes how does the rest of the house stack up? Well you'll be pleased to learn that this gorgeous home has an amazing kitchen/diner/family area with a stunning shower room adjacent. The ground floor living space is also beautiful, with an attractive bay window.

Upstairs on the first floor, there is a further stylish bathroom and three bedrooms, being wonderful places to catch up on a great nights sleep, with a master bedroom situated on the second floor extension that is simply stunning, with wonderful elevated views and it even boasting an en-suite. Every room has something to offer, and will be well suited to a growing modern family, adjusting to the new way of working.

#### GROUND FLOOR

Porch

Hallway

Living Room 12'8 x 12'1 (3.86m x 3.68m)

Kitchen/Dining Room 20'4 x 17'3 maximum (6.20m x 5.26m maximum)

Shower Room 5'3 x 3'3 (1.60m x 0.99m)

FIRST FLOOR

Landing

Bedroom 13'2 x 11'7 (4.01m x 3.53m)

Bedroom 13' x 10'9 maximum (3.96m x 3.28m maximum)

Bedroom 8'4 x 6'1 maximum (2.54m x 1.85m maximum)

Bathroom 7'2 x 5'4 (2.18m x 1.63m)

SECOND FLOOR

Landing

Master Bedroom 17'10 x 17' maximum (5.44m x 5.18m maximum)

En-Suite 6'8 x 5' (2.03m x 1.52m)

OUTSIDE

Rear Garden

Front Block Paved Area

External Boiler/Store Room 8'7 x 7'3 (2.62m x 2.21m)

Possibility for rear parking (at request)

Floor Plan Area Map