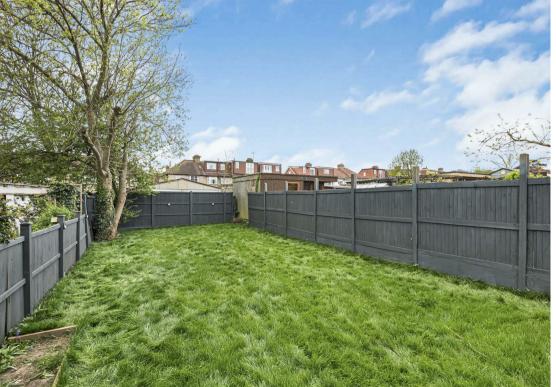

Outside, this beautiful house has a block paved area to the front, with a fabulous garden to the rear, grabbing that all-day sun, being great for get togethers with friends on the patio, whilst the kids play on the lawn. There is even potential for off-street parking via the service road at the back of the plot, subject to agreement with the seller.