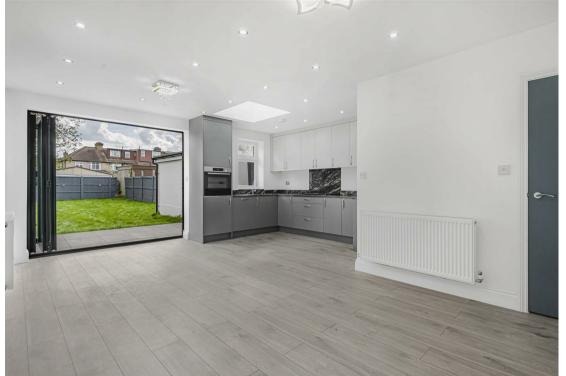

So with the location ticking all your boxes how does the rest of the house stack up? Well you'll be pleased to learn that this gorgeous home has an amazing kitchen/diner/family area with a stunning shower room adjacent. The ground floor living space is also beautiful, with an attractive bay window.

#### GROUND FLOOR

Porch

Hallway

Living Room 12'8 x 12'1 (3.86m x 3.68m)

Kitchen/Dining Room 20'4 x 17'3 maximum (6.20m x 5.26m maximum)

Shower Room 5'3 x 3'3 (1.60m x 0.99m)

FIRST FLOOR

Landing