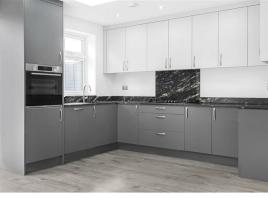

So with the location ticking all your boxes how does the rest of the house stack up? Well you'll be pleased to learn that this gorgeous home has an amazing kitchen/diner/family area with a stunning shower room adjacent. The ground floor living space is also beautiful, with an attractive bay window.

#### GROUND FLOOR

Porch

Hallway

Living Room 12'8 x 12'1 (3.86m x 3.68m)

Kitchen/Dining Room 20'4 x 17'3 maximum (6.20m x 5.26m maximum)

Shower Room 5'3 x 3'3 (1.60m x 0.99m)

FIRST FLOOR

Landing