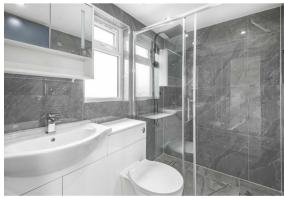

So with the location ticking all your boxes how does the rest of the house stack up? Well you'll be pleased to learn that this gorgeous home has an amazing kitchen/diner/family area with a stunning shower room adjacent. The ground floor living space is also beautiful, with an attractive bay window.

#### GROUND FLOOR

Porch

Hallway

Living Room 12'8 x 12'1 (3.86m x 3.68m)

Kitchen/Dining Room 20'4 x 17'3 maximum (6.20m x 5.26m maximum)

Shower Room 5'3 x 3'3 (1.60m x 0.99m)

FIRST FLOOR

Landing