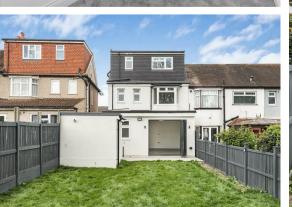

Outside, this beautiful house has a block paved area to the front, with a fabulous garden to the rear, grabbing that all-day sun, being great for get togethers with friends on the patio, whilst the kids play on the lawn. There is even potential for off-street parking via the service road at the back of the plot, subject to agreement with the seller.