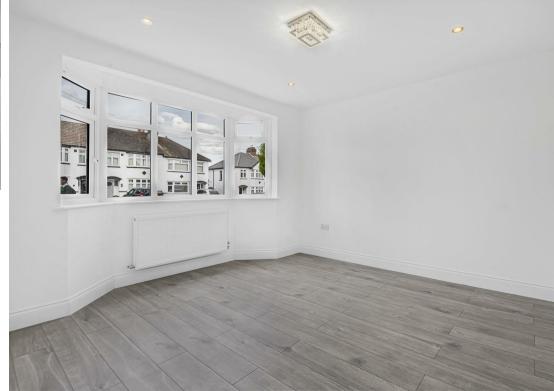

So with the location ticking all your boxes how does the rest of the house stack up? Well you'll be pleased to learn that this gorgeous home has an amazing kitchen/diner/family area with a stunning shower room adjacent. The ground floor living space is also beautiful, with an attractive bay window.

#### GROUND FLOOR

Porch

Hallway

Living Room 12'8 x 12'1 (3.86m x 3.68m)

Kitchen/Dining Room 20'4 x 17'3 maximum (6.20m x 5.26m maximum)

Shower Room 5'3 x 3'3 (1.60m x 0.99m)

FIRST FLOOR

Landing