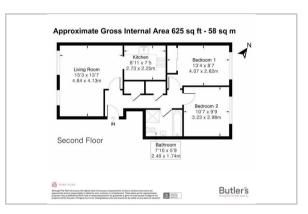

## Floor Plan

Hallway

Living/Dining Room 15'3 x 13'7 maximum (4.65m x 4.14m maximum)

Kitchen 8'11 x 7'5 (2.72m x 2.26m)

Bedroom 13'4 x 8'7 maximum (4.06m x 2.62m maximum)

Bedroom 10'7 x 9'9 (3.23m x 2.97m)

Bathroom 7'10 x 5'9 (2.39m x 1.75m)