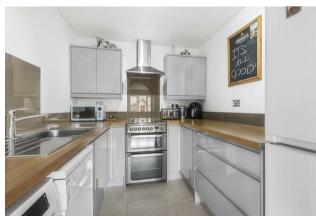

## Rossignol Gardens, Carshalton, SM5 2EE

Few apartments come to market that offer as much as Rossignol Gardens. Being such a great layout and size, you'll be amazed sitting in your spacious living room that has has ample room for you to sit back and relax in, whether it be with family or friends or just chilling out and watching some good TV. What's more, there is even an area to dine in, with a modern kitchen leading off. So, what about the rest of the rooms? When it's time to catch up on some sleep, we'll bet that you'll have an amazing nights rest in your large master bedroom that is a sanctuary of style and peace - with you also having integrated wardrobes. The second bedroom is also a fantastic size and one which is perfect for your kids or friends when they stay, and is certainly big enough for you to also set up your home office in, which is invaluable during these hybrid working times. All the rooms are served by a sumptuous family bathroom that you can really chill out and relax in after a hard day of zoom calls! It really is an incredibly light and airy flat due to the large windows, with the property having a great elevated vantage, with there even being a lost that the current seller uses for storage as you are on the top (second) floor. Outside, the communal gardens wrap around the building, with permit parking on street. Lastly we have to mention the location. Situated in a highly secluded and coveted Carhsalton position, you are only a short distance to Carshalton station, the high street with fabulous shopping & amenities and how can we not mention the schools? If needed, the kids will benefit from some of the finest education in the country!

Hallway

Living/Dining Room 15'3 x 13'7 maximum (4.65m x 4.14m maximum)

Kitchen 8'11 x 7'5 (2.72m x 2.26m)

Bedroom 13'4 x 8'7 maximum (4.06m x 2.62m maximum)

Bedroom 10'7 x 9'9 (3.23m x 2.97m)

Bathroom 7'10 x 5'9 (2.39m x 1.75m)