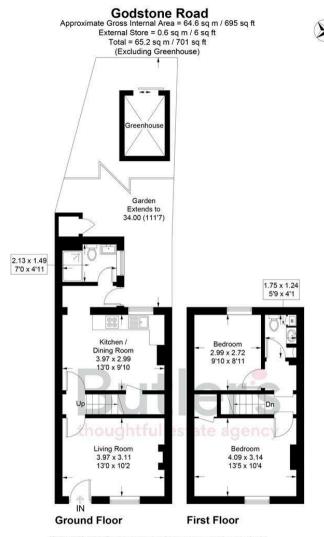

## PROPERTY SUMMARY

Nestled on Godstone Road in Whyteleafe, this delightful mid-terrace house offers a perfect blend of comfort and convenience.

Spanning an inviting 695 square feet, the property features two well-proportioned reception rooms, ideal for both relaxation and entertaining guests. The two spacious bedrooms provide a peaceful retreat, making it an excellent choice for small families or professionals seeking a tranquil living space.

The bathroom is thoughtfully designed, with an additional W/C on the first floor catering to all your daily needs. Additionally, the property benefits from parking for one vehicle, a valuable asset in this desirable area.

This property presents a wonderful opportunity for anyone seeking a charming home in a sought-after location. Do not miss the chance to make this lovely house your own.

Illustration for identification purposes only, measurements are approximate, not to scale. Fourlabs.co © (ID1138032)