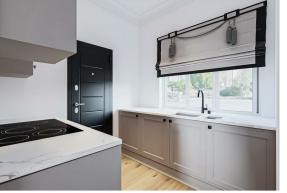

# WESTFIELD PLACE

FOR SALE

**GROUND FLOOR** 

Hallway

Kitchen/Living/Dining Room 28'3 x 17'5 maximum (8.61m x 5.31m maximum)

Utility/Spice Kitchen
7'11 x 7'5 (2.41m x 2.26m)

Cloakroom 5'9 x 3'1 (1.75m x 0.94m)