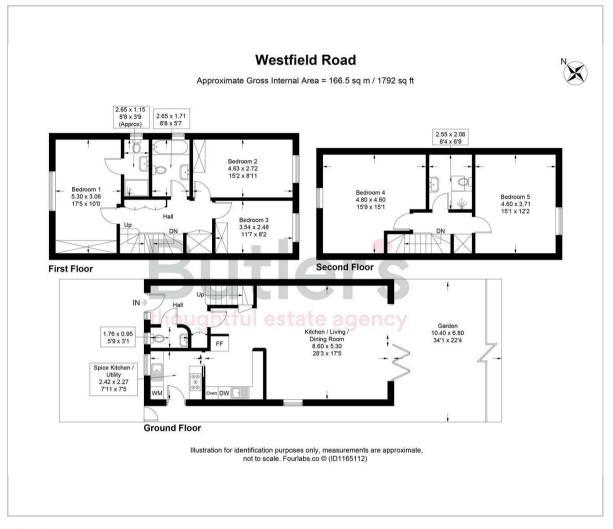

# WESTFIELD PLACE

FOR SALE

**GROUND FLOOR** 

Hallway

Kitchen/Living/Dining Room 28'3 x 17'5 maximum (8.61m x 5.31m maximum)

Utility/Spice Kitchen
7'11 x 7'5 (2.41m x 2.26m)

Cloakroom 5'9 x 3'1 (1.75m x 0.94m)

FIRST FLOOR

Landing

Bedroom 1 17'5 x 10' (5.31m x 3.05m)

En-Suite 8'8 x 3'9 approx (2.64m x 1.14m approx)

Bedroom 2 15;2 x 8'11 (4.57m;0.61m x 2.72m)

Bedroom 3 11'7 x 8'2 (3.53m x 2.49m)

Family Bathroom 8'8 x 5'7 (2.64m x 1.70m)

SECOND FLOOR

Landing

Bedroom 4 15'9 x 15'1 (4.80m x 4.60m)

Bedroom 5 15'1 x 12'12 (4.60m x 3.66m)

Shower Room 8'4 x 6'9 (2.54m x 2.06m)

OUTSIDE

Rear Garden

Off Street Parking

#### Floor Plan Area Map