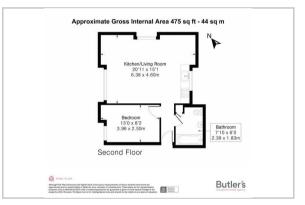

### SECOND FLOOR

Hallway

Kitchen/Living Room 20'11x 15'1 (6.38mx 4.60m)

Bedroom 13'00 x 8'2 (3.96m x 2.49m)

Bathroom 7'10x 6'00 (2.39mx 1.83m)

OUTSIDE

**Residents Parking** 

Communal Garden

# Floor Plan