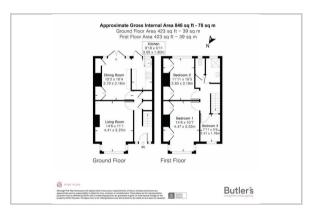

#### **GROUND FLOOR**

Hallway

Living Room 14'6 x 11'1 maximum (4.42m x

3.38m maximum)

Dining Room 12'2 x 10'4 maximum (3.71m x 3.15m maximum)

Kitchen 9'10 x 5'11 (3.00m x 1.80m)

FIRST FLOOR

Landing

Bedroom

14'8 x 10'7 maximum (4.47m x 3.23m maximum)

Bedroom

11'11 x 10'5 maximum (3.63m x 3.18m maximum)

Bedroom

7'11 x 5'9 (2.41m x 1.75m)

Bathroom

Separate W/C

### Floor Plan