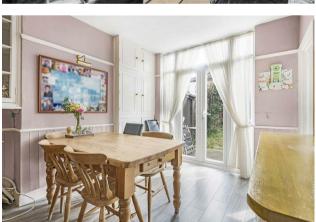

#### **GROUND FLOOR**

Hallway

Living Room 14'6 x 11'1 maximum (4.42m x

3.38m maximum)

Dining Room 12'2 x 10'4 maximum (3.71m x 3.15m maximum)

Kitchen 9'10 x 5'11 (3.00m x 1.80m)

FIRST FLOOR

Landing