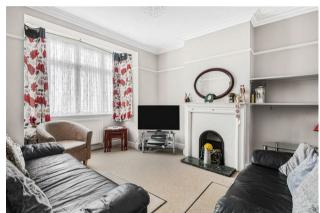

#### **GROUND FLOOR**

Hallway

Living Room 14'6 x 11'1 maximum (4.42m x

3.38m maximum)

Dining Room 12'2 x 10'4 maximum (3.71m x 3.15m maximum)

Kitchen 9'10 x 5'11 (3.00m x 1.80m)

FIRST FLOOR

Landing