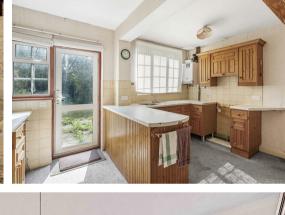

Like entertaining? The large kitchen/breakfast room means you can cook up a storm in what will be a truly well thought out and designed place for you to enhance your culinary skills.

Outside, the garden will be everything you've ever dreamed of, with the icing on the cake being the addition of driveway to the front providing off-street parking.

#### **GROUND FOOR**

Hallway

Living Room 15'1 x 11' (4.60m x 3.35m)

Dining Room 12'6 x 11'10 maximum (3.81m x 3.61m maximum)

Kitchen

14'2 x 10'11 maximum (4.32m x 3.33m maximum)

Office 14'2 x 6'3 (4.32m x 1.91m)