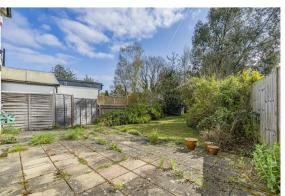

Despite all of this, sitting in your mature rear garden, you'd be forgiven for thinking you were in the middle of nowhere - a tranquil space for you to enjoy a good book, catch some rays or have friends over, when the work is complete.

Like entertaining? The large kitchen/breakfast room means you can cook up a storm in what will be a truly well thought out and designed place for you to enhance your culinary skills.

Outside, the garden will be everything you've ever dreamed of, with the icing on the cake being the addition of driveway to the front providing off-street parking.

Shower Room 6'6 x 5'11 (1.98m x 1.80m)

Separate W/C

OUTSIDE

Driveway

Rear Garden