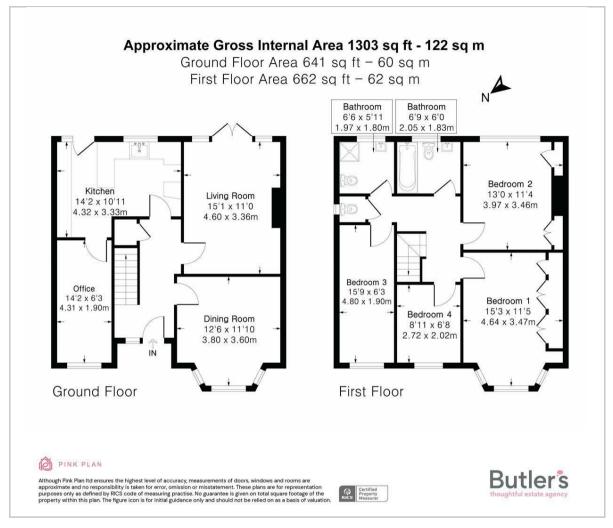

#### **GROUND FOOR**

Hallway

Living Room 15'1 x 11' (4.60m x 3.35m)

Dining Room 12'6 x 11'10 maximum (3.81m x 3.61m maximum)

Kitchen

14'2 x 10'11 maximum (4.32m x 3.33m maximum)

Office 14'2 x 6'3 (4.32m x 1.91m)

FIRST FLOOR

Landing

Bedroom 15'3 x 11'5 maximum (4.65m x 3.48m maximum)

Bedroom 13' x 11'4 maximum (3.96m x 3.45m maximum)

Bedroom 15'9 x 6'3 (4.80m x 1.91m)

Bedroom 8'11 x 6'8 (2.72m x 2.03m)

Bathroom 6'6 x 6' (1.98m x 1.83m)

Shower Room 6'6 x 5'11 (1.98m x 1.80m)

Separate W/C

OUTSIDE

Driveway

Rear Garden