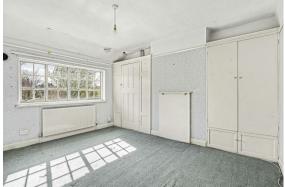

FIRST FLOOR

Landing

Bedroom 15'3 x 11'5 maximum (4.65m x 3.48m maximum)

Bedroom 13' x 11'4 maximum (3.96m x 3.45m maximum)

Bedroom 15'9 x 6'3 (4.80m x 1.91m)

Bedroom 8'11 x 6'8 (2.72m x 2.03m)

Bathroom 6'6 x 6' (1.98m x 1.83m)