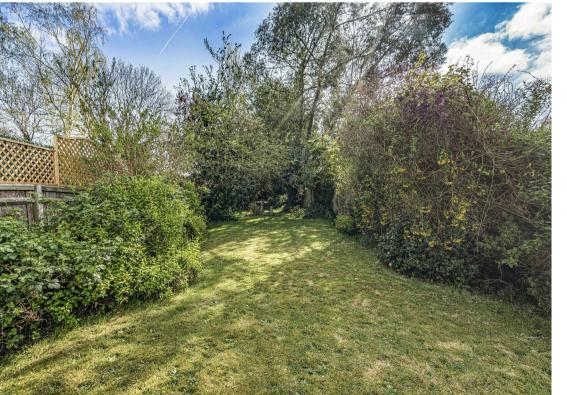

Despite all of this, sitting in your mature rear garden, you'd be forgiven for thinking you were in the middle of nowhere - a tranquil space for you to enjoy a good book, catch some rays or have friends over, when the work is complete.

Like entertaining? The large kitchen/breakfast room means you can cook up a storm in what will be a truly well thought out and designed place for you to enhance your culinary skills.

Outside, the garden will be everything you've ever dreamed of, with the icing on the cake being the addition of driveway to the front providing off-street parking.

Shower Room 6'6 x 5'11 (1.98m x 1.80m)

Separate W/C

OUTSIDE

Driveway

Rear Garden