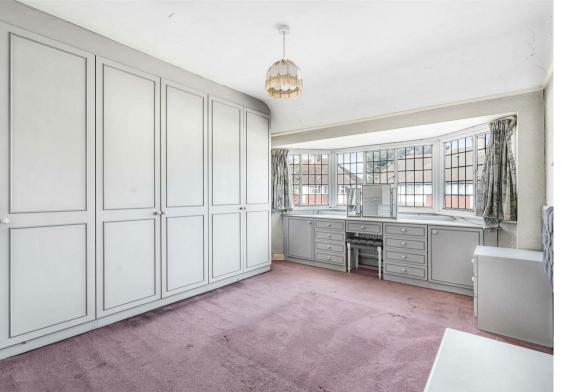

FIRST FLOOR

Landing

Bedroom 15'3 x 11'5 maximum (4.65m x 3.48m maximum)

Bedroom 13' x 11'4 maximum (3.96m x 3.45m maximum)

Bedroom 15'9 x 6'3 (4.80m x 1.91m)

Bedroom 8'11 x 6'8 (2.72m x 2.03m)

Bathroom 6'6 x 6' (1.98m x 1.83m)