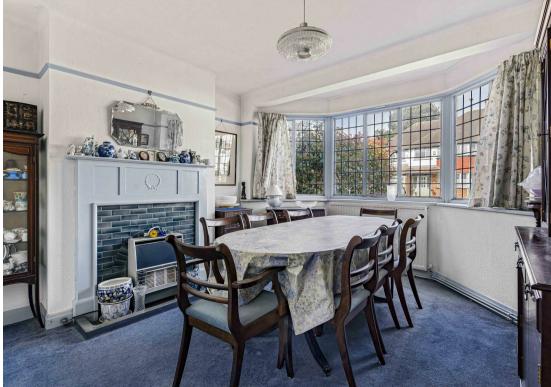

Inside your home, you can't fail to be impressed by the amount of space, as this is a house that has been totally remodeled from the original layout to now be a thoroughly modern space for families - with the potential to update the house to your own personal taste. Upstairs, there are four generous bedrooms, 2 bathrooms AND and additional W/C for maximum convenience, whilst on the ground floor there is a huge amount of versatility, so be prepared to be impressed. The light and airy dining room sits adjacent to the living room, with the addition of an office, incredibly handy as you probably may now work from home, at least some of the week!

#### **GROUND FOOR**

Hallway

Living Room 15'1 x 11' (4.60m x 3.35m)

Dining Room 12'6 x 11'10 maximum (3.81m x 3.61m maximum)

Kitchen

14'2 x 10'11 maximum (4.32m x 3.33m maximum)

Office 14'2 x 6'3 (4.32m x 1.91m)