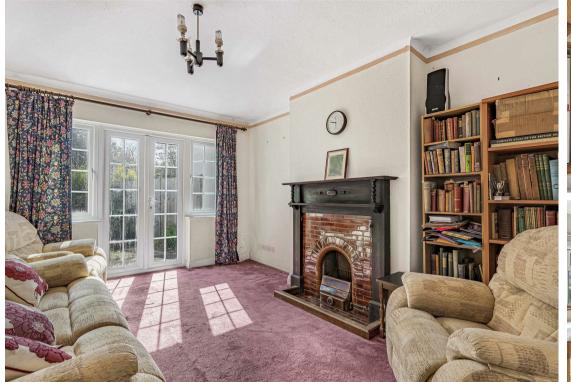

Inside your home, you can't fail to be impressed by the amount of space, as this is a house that has been totally remodeled from the original layout to now be a thoroughly modern space for families - with the potential to update the house to your own personal taste. Upstairs, there are four generous bedrooms, 2 bathrooms AND and additional W/C for maximum convenience, whilst on the ground floor there is a huge amount of versatility, so be prepared to be impressed. The light and airy dining room sits adjacent to the living room, with the addition of an office, incredibly handy as you probably may now work from home, at least some of the week!

#### **GROUND FOOR**

Hallway

Living Room 15'1 x 11' (4.60m x 3.35m)

Dining Room 12'6 x 11'10 maximum (3.81m x 3.61m maximum)

Kitchen

14'2 x 10'11 maximum (4.32m x 3.33m maximum)

Office 14'2 x 6'3 (4.32m x 1.91m)