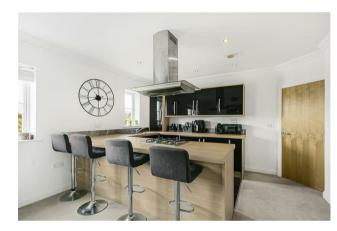

## Tegan Close, Sutton, SM2 6GS

Area Map

GUIDE PRICE £265,000 - £275,000 Nestled in a highly coveted block and location in South Sutton, this spacious one bedroom second floor apartment really is the pinnacle of it's type in the area. It is a fantastic opportunity for you to move into what may be your first home, or even rent out if you are looking for that rock-solid investment, as this well regarded development and is also one which is well looked after. What's more, the property is offered in beautiful condition inside, with a large kitchen that has a fabulous amount of workspace for you to really cook up a storm in! These generous sizes are consistent throughout, with a large bedroom with lots of space for your wardrobes and gorgeous bathroom which serves all of the rooms. But we are saving the best until last! The wonderful open plan lounge is a room that has ample space for you to not just relax in and catch up on a good book or some great TV but also to dine, perfect for you to have your friends and family come over to entertain in. Being on the second floor, you also benefit from fantastic elevated views and light coming in through the windows. On the outside, as we mentioned, the location is brilliant. A short walk to fantastic local amenities in Sutton & Cheam, there is a fantastic selection of shops, restaurants and bars, with Sutton or Cheam station whizzing you up to London in no time at all. The final piece of the jigsaw comes by the way of allocated parking, perfect for you not having the issues of having to find a space to park, a fantastic benefit for the lucky new owner!

### SECOND FLOOR

Hallway

Kitchen/Living Room 19'6 x 13'3 (5.94m x 4.04m)

Bedroom 15' x 10' (4.57m x 3.05m)

Bathroom 8'2 x 5'7 (2.49m x 1.70m)

OUTSIDE

Communal Grounds

Allocated Parking