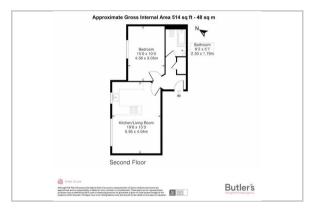

### SECOND FLOOR

Hallway

Kitchen/Living Room 19'6 x 13'3 (5.94m x 4.04m)

Bedroom 15' x 10' (4.57m x 3.05m)

Bathroom 8'2 x 5'7 (2.49m x 1.70m)

OUTSIDE

Communal Grounds

Allocated Parking

## Floor Plan