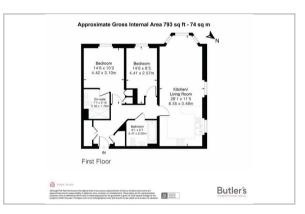

FIRST FLOOR

Hallway

Kitchen/Dining/Living Room 28'1 x 11'5 (8.56m x 3.48m)

Bedroom 14'6 x 10'2 (4.42m x 3.10m)

En-Suite 7'7 x 5'10 (2.31m x 1.78m)

Bedroom 14'6 x 8'5 (4.42m x 2.57m)

Bathroom 8'1 x 6'7 (2.46m x 2.01m)

## Floor Plan