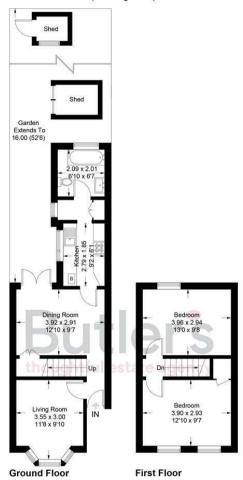

## **Sydney Road**

Approximate Gross Internal Area = 67.0 sq m / 721 sq ft (Excluding Sheds)

Illustration for identification purposes only, measurements are approximate not to scale. Fourlabs.co ⊚ (ID1134352)