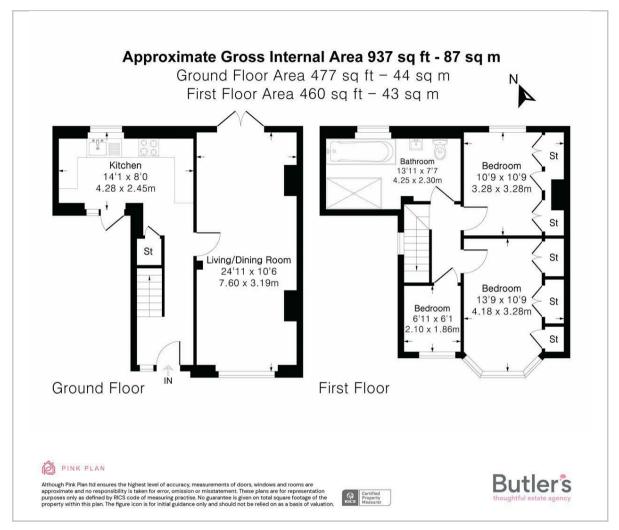

## **GROUND FLOOR**

Hallway

Living/Dining Room 24'11 x 10'6 (7.59m x 3.20m)

Kitchen 14'1 x 8' (4.29m x 2.44m)

FIRST FLOOR

Landing

Bedroom 13'9 x 10'9 maximum (4.19m x 3.28m maximum)

Bedroom 10'9 x 10'9 maximum (3.28m x 3.28m maximum)

Bedroom 6'11 x 6'1 (2.11m x 1.85m)

Bathroom 13'1 x 7'7 (3.99m x 2.31m)

OUTSIDE

Rear Garden

Large Side Terrace

Front Driveway

Floor Plan Area Map