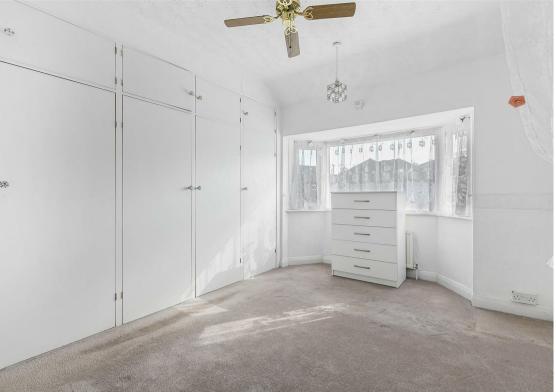

## **GROUND FLOOR**

Hallway

Living/Dining Room 24'11 x 10'6 (7.59m x 3.20m)

Kitchen 14'1 x 8' (4.29m x 2.44m)

FIRST FLOOR

Landing

Bedroom 13'9 x 10'9 maximum (4.19m x 3.28m maximum)

Bedroom 10'9 x 10'9 maximum (3.28m x 3.28m maximum)