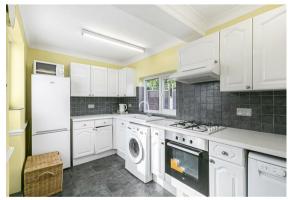

## **GROUND FLOOR**

Hallway

Living/Dining Room 24'11 x 10'6 (7.59m x 3.20m)

Kitchen 14'1 x 8' (4.29m x 2.44m)

FIRST FLOOR

Landing

Bedroom 13'9 x 10'9 maximum (4.19m x 3.28m maximum)

Bedroom 10'9 x 10'9 maximum (3.28m x 3.28m maximum)