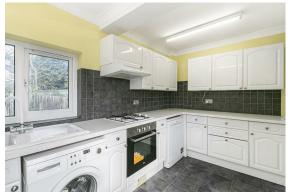

## **GROUND FLOOR**

Hallway

Living/Dining Room 24'11 x 10'6 (7.59m x 3.20m)

Kitchen 14'1 x 8' (4.29m x 2.44m)

FIRST FLOOR

Landing

Bedroom 13'9 x 10'9 maximum (4.19m x 3.28m maximum)

Bedroom 10'9 x 10'9 maximum (3.28m x 3.28m maximum)