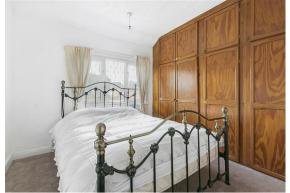

## **GROUND FLOOR**

Hallway

Living/Dining Room 24'11 x 10'6 (7.59m x 3.20m)

Kitchen 14'1 x 8' (4.29m x 2.44m)

FIRST FLOOR

Landing

Bedroom 13'9 x 10'9 maximum (4.19m x 3.28m maximum)

Bedroom 10'9 x 10'9 maximum (3.28m x 3.28m maximum)