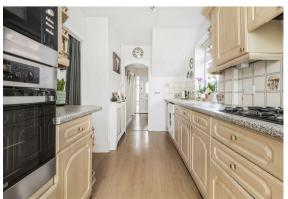

Inside, the layout of the ground floor currently offers a huge amount of versatility, with a through lounge and a large kitchen that has a good degree of workspace to prepare your evening meals. Both the kitchen and through lounge gives access to the conservatory, perfect for feeling like you are outside all year round, even for when it rains! Upstairs, there are two well proportioned double bedrooms, making it a tough choice about which one to make your own, along with a sensible single room, perfect for one of the kids or even to use as a home office. There is also a possibility for a loft conversation if you have a large family subject to the relevant consents. Finishing off this wonderful house internally is a bathroom serving all the rooms.

### GROUND FLOOR

Hallway

Porch

Living Room 15'7 x 9'11 (4.75m x 3.02m)

Dining Room 11'10 x 8'11 (3.61m x 2.72m)

Kitchen 14'11 x 7'5 (4.55m x 2.26m)

Conservatory 13'7 x 9'9 (4.14m x 2.97m)

FIRST FLOOR