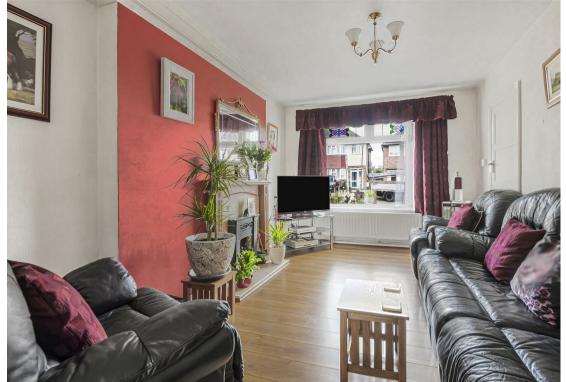

Inside, the layout of the ground floor currently offers a huge amount of versatility, with a through lounge and a large kitchen that has a good degree of workspace to prepare your evening meals. Both the kitchen and through lounge gives access to the conservatory, perfect for feeling like you are outside all year round, even for when it rains! Upstairs, there are two well proportioned double bedrooms, making it a tough choice about which one to make your own, along with a sensible single room, perfect for one of the kids or even to use as a home office. There is also a possibility for a loft conversation if you have a large family subject to the relevant consents. Finishing off this wonderful house internally is a bathroom serving all the rooms.

### GROUND FLOOR

Hallway

Porch

Living Room 15'7 x 9'11 (4.75m x 3.02m)

Dining Room 11'10 x 8'11 (3.61m x 2.72m)

Kitchen 14'11 x 7'5 (4.55m x 2.26m)

Conservatory 13'7 x 9'9 (4.14m x 2.97m)

FIRST FLOOR