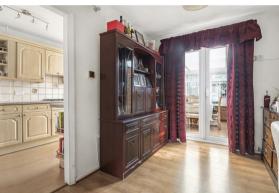

Inside, the layout of the ground floor currently offers a huge amount of versatility, with a through lounge and a large kitchen that has a good degree of workspace to prepare your evening meals. Both the kitchen and through lounge gives access to the conservatory, perfect for feeling like you are outside all year round, even for when it rains! Upstairs, there are two well proportioned double bedrooms, making it a tough choice about which one to make your own, along with a sensible single room, perfect for one of the kids or even to use as a home office. There is also a possibility for a loft conversation if you have a large family subject to the relevant consents. Finishing off this wonderful house internally is a bathroom serving all the rooms.

### GROUND FLOOR

Hallway

Porch

Living Room 15'7 x 9'11 (4.75m x 3.02m)

Dining Room 11'10 x 8'11 (3.61m x 2.72m)

Kitchen 14'11 x 7'5 (4.55m x 2.26m)

Conservatory 13'7 x 9'9 (4.14m x 2.97m)

FIRST FLOOR