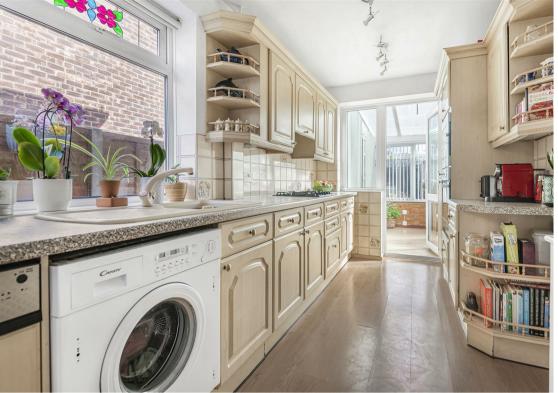

Inside, the layout of the ground floor currently offers a huge amount of versatility, with a through lounge and a large kitchen that has a good degree of workspace to prepare your evening meals. Both the kitchen and through lounge gives access to the conservatory, perfect for feeling like you are outside all year round, even for when it rains! Upstairs, there are two well proportioned double bedrooms, making it a tough choice about which one to make your own, along with a sensible single room, perfect for one of the kids or even to use as a home office. There is also a possibility for a loft conversation if you have a large family subject to the relevant consents. Finishing off this wonderful house internally is a bathroom serving all the rooms.

### GROUND FLOOR

Hallway

Porch

Living Room 15'7 x 9'11 (4.75m x 3.02m)

Dining Room 11'10 x 8'11 (3.61m x 2.72m)

Kitchen 14'11 x 7'5 (4.55m x 2.26m)

Conservatory 13'7 x 9'9 (4.14m x 2.97m)

FIRST FLOOR