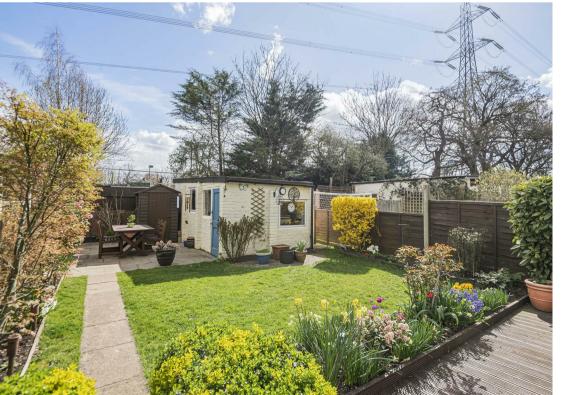

Despite all of this, sitting in your gorgeous, level rear garden, you'd be forgiven for thinking you were in the middle of nowhere - a tranquil space for you to enjoy a good book, catch some rays or even have a few friends over.

On the outside there is the aforementioned garden leading to a detached garage and large store room - with the bonus of a driveway providing off street parking to the front.