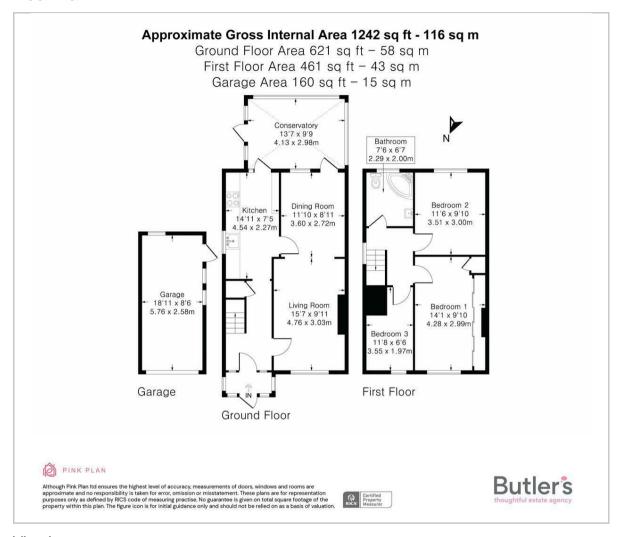

### GROUND FLOOR

Hallway

Porch

Living Room 15'7 x 9'11 (4.75m x 3.02m)

Dining Room 11'10 x 8'11 (3.61m x 2.72m)

Kitchen 14'11 x 7'5 (4.55m x 2.26m)

Conservatory 13'7 x 9'9 (4.14m x 2.97m)

FIRST FLOOR

Landing

Bedroom 14'1 x 9'10 maximum (4.29m x 3.00m maximum)

Bedroom 11'6 x 9'10 (3.51m x 3.00m)

Bedroom 11'8 x 6'6 maximum (3.56m x 1.98m maximum)

Bathroom 7'6 x 6'7 (2.29m x 2.01m)

OUTSIDE

Front Driveway

Rear Garden

Detached Garage 18'11 x 8'6 (5.77m x 2.59m)

Storage Room

Floor Plan Area Map