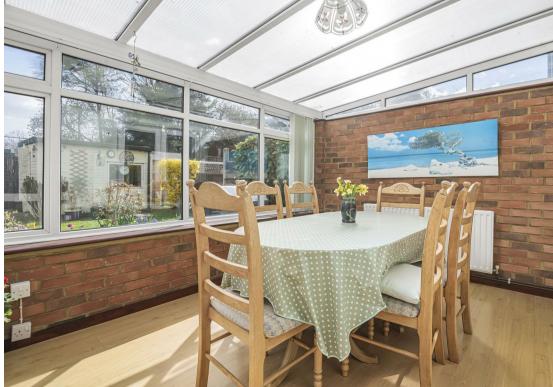

Inside, the layout of the ground floor currently offers a huge amount of versatility, with a through lounge and a large kitchen that has a good degree of workspace to prepare your evening meals. Both the kitchen and through lounge gives access to the conservatory, perfect for feeling like you are outside all year round, even for when it rains! Upstairs, there are two well proportioned double bedrooms, making it a tough choice about which one to make your own, along with a sensible single room, perfect for one of the kids or even to use as a home office. There is also a possibility for a loft conversation if you have a large family subject to the relevant consents. Finishing off this wonderful house internally is a bathroom serving all the rooms.

### GROUND FLOOR

Hallway

Porch

Living Room 15'7 x 9'11 (4.75m x 3.02m)

Dining Room 11'10 x 8'11 (3.61m x 2.72m)

Kitchen 14'11 x 7'5 (4.55m x 2.26m)

Conservatory 13'7 x 9'9 (4.14m x 2.97m)

FIRST FLOOR