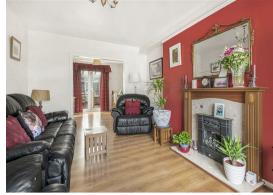

Inside, the layout of the ground floor currently offers a huge amount of versatility, with a through lounge and a large kitchen that has a good degree of workspace to prepare your evening meals. Both the kitchen and through lounge gives access to the conservatory, perfect for feeling like you are outside all year round, even for when it rains! Upstairs, there are two well proportioned double bedrooms, making it a tough choice about which one to make your own, along with a sensible single room, perfect for one of the kids or even to use as a home office. There is also a possibility for a loft conversation if you have a large family subject to the relevant consents. Finishing off this wonderful house internally is a bathroom serving all the rooms.

### GROUND FLOOR

Hallway

Porch

Living Room 15'7 x 9'11 (4.75m x 3.02m)

Dining Room 11'10 x 8'11 (3.61m x 2.72m)

Kitchen 14'11 x 7'5 (4.55m x 2.26m)

Conservatory 13'7 x 9'9 (4.14m x 2.97m)

FIRST FLOOR