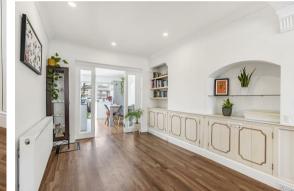

Within the home, you'll appreciate the abundance of features, space and charm, ideal for relaxing and entertaining alike, with everything being in a condition you can just move in and start to enjoy immediately. Inside, the layout of the ground floor currently offers a huge amount of versatility, with a gorgeous living/family room and a lovely modern kitchen/diner. This part of the house has been extended to be more generously proportioned than other properties of the same period, and you still have the opportunity to go the loft conversion route as some of the neighbors have in the future - subject to the relevant permissions.

## GROUND FLOOR

Living/Family Room 23'3 x 15'6 maximum (7.09m x 4.72m maximum)

Kitchen/Diner 14'2 x 11'7 (4.32m x 3.53m)

Utility & Shower Room

FIRST FLOOR

Landing

Bedroom 12'6 x 9'10 maximum (3.81m x 3.00m maximum)