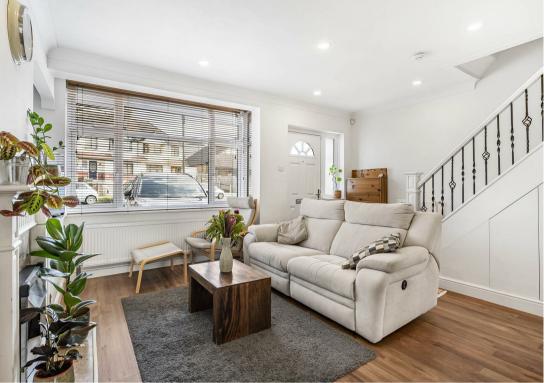

Within the home, you'll appreciate the abundance of features, space and charm, ideal for relaxing and entertaining alike, with everything being in a condition you can just move in and start to enjoy immediately. Inside, the layout of the ground floor currently offers a huge amount of versatility, with a gorgeous living/family room and a lovely modern kitchen/diner. This part of the house has been extended to be more generously proportioned than other properties of the same period, and you still have the opportunity to go the loft conversion route as some of the neighbors have in the future - subject to the relevant permissions.

## GROUND FLOOR

Living/Family Room 23'3 x 15'6 maximum (7.09m x 4.72m maximum)

Kitchen/Diner 14'2 x 11'7 (4.32m x 3.53m)

Utility & Shower Room

FIRST FLOOR

Landing

Bedroom 12'6 x 9'10 maximum (3.81m x 3.00m maximum)