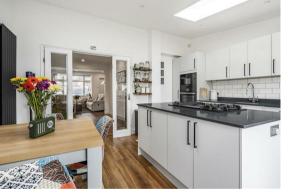

Within the home, you'll appreciate the abundance of features, space and charm, ideal for relaxing and entertaining alike, with everything being in a condition you can just move in and start to enjoy immediately. Inside, the layout of the ground floor currently offers a huge amount of versatility, with a gorgeous living/family room and a lovely modern kitchen/diner. This part of the house has been extended to be more generously proportioned than other properties of the same period, and you still have the opportunity to go the loft conversion route as some of the neighbors have in the future - subject to the relevant permissions.

## GROUND FLOOR

Living/Family Room 23'3 x 15'6 maximum (7.09m x 4.72m maximum)

Kitchen/Diner 14'2 x 11'7 (4.32m x 3.53m)

Utility & Shower Room

FIRST FLOOR

Landing

Bedroom 12'6 x 9'10 maximum (3.81m x 3.00m maximum)