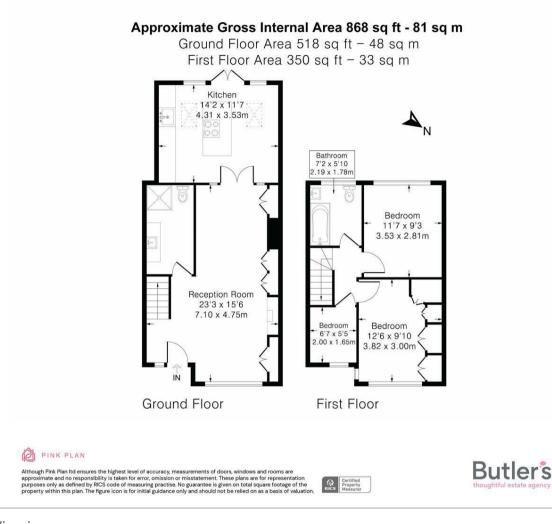

## GROUND FLOOR

Living/Family Room 23'3 x 15'6 maximum (7.09m x 4.72m maximum)

Kitchen/Diner 14'2 x 11'7 (4.32m x 3.53m)

Utility & Shower Room

FIRST FLOOR

Landing

Bedroom 12'6 x 9'10 maximum (3.81m x 3.00m maximum)

Bedroom 11'7 x 9'3 (3.53m x 2.82m)

Bedroom 6'7 x 5'5 (2.01m x 1.65m)

Family Bathroom 7'2 x 5'10 (2.18m x 1.78m)

OUTSIDE

Dirveway

Rear Garden