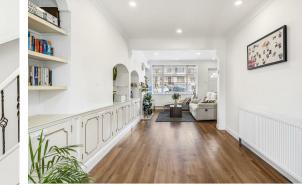

Within the home, you'll appreciate the abundance of features, space and charm, ideal for relaxing and entertaining alike, with everything being in a condition you can just move in and start to enjoy immediately. Inside, the layout of the ground floor currently offers a huge amount of versatility, with a gorgeous living/family room and a lovely modern kitchen/diner. This part of the house has been extended to be more generously proportioned than other properties of the same period, and you still have the opportunity to go the loft conversion route as some of the neighbors have in the future - subject to the relevant permissions.

## GROUND FLOOR

Living/Family Room 23'3 x 15'6 maximum (7.09m x 4.72m maximum)

Kitchen/Diner 14'2 x 11'7 (4.32m x 3.53m)

Utility & Shower Room

FIRST FLOOR

Landing

Bedroom 12'6 x 9'10 maximum (3.81m x 3.00m maximum)