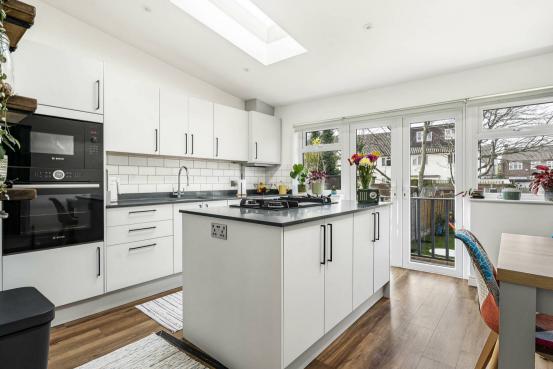

Within the home, you'll appreciate the abundance of features, space and charm, ideal for relaxing and entertaining alike, with everything being in a condition you can just move in and start to enjoy immediately. Inside, the layout of the ground floor currently offers a huge amount of versatility, with a gorgeous living/family room and a lovely modern kitchen/diner. This part of the house has been extended to be more generously proportioned than other properties of the same period, and you still have the opportunity to go the loft conversion route as some of the neighbors have in the future - subject to the relevant permissions.

## GROUND FLOOR

Living/Family Room 23'3 x 15'6 maximum (7.09m x 4.72m maximum)

Kitchen/Diner 14'2 x 11'7 (4.32m x 3.53m)

Utility & Shower Room

FIRST FLOOR

Landing

Bedroom 12'6 x 9'10 maximum (3.81m x 3.00m maximum)