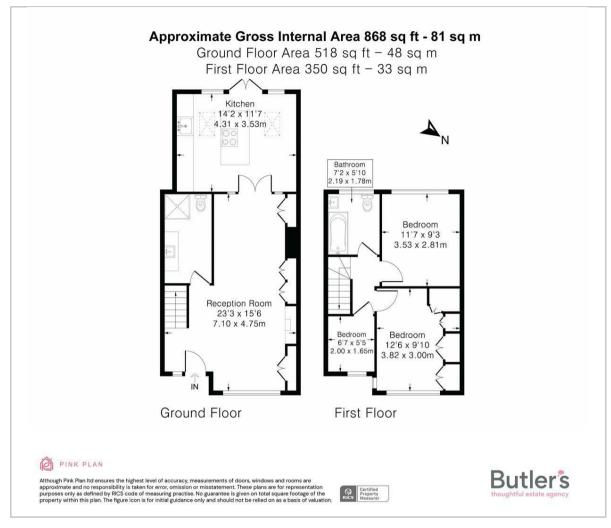

## **GROUND FLOOR**

Living/Family Room 23'3 x 15'6 maximum (7.09m x 4.72m maximum)

Kitchen/Diner 14'2 x 11'7 (4.32m x 3.53m)

Utility & Shower Room

FIRST FLOOR

Landing

Bedroom 12'6 x 9'10 maximum (3.81m x 3.00m maximum)

Bedroom 11'7 x 9'3 (3.53m x 2.82m)

Bedroom 6'7 x 5'5 (2.01m x 1.65m)

Family Bathroom 7'2 x 5'10 (2.18m x 1.78m)

OUTSIDE

Dirveway

Rear Garden

### Floor Plan Area Map