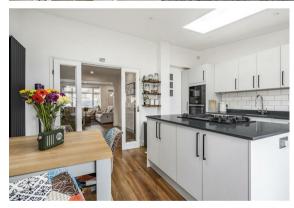

Within the home, you'll appreciate the abundance of features, space and charm, ideal for relaxing and entertaining alike, with everything being in a condition you can just move in and start to enjoy immediately. Inside, the layout of the ground floor currently offers a huge amount of versatility, with a gorgeous living/family room and a lovely modern kitchen/diner. This part of the house has been extended to be more generously proportioned than other properties of the same period, and you still have the opportunity to go the loft conversion route as some of the neighbors have in the future - subject to the relevant permissions.

## **GROUND FLOOR**

Living/Family Room 23'3 x 15'6 maximum (7.09m x 4.72m maximum)

Kitchen/Diner 14'2 x 11'7 (4.32m x 3.53m)

Utility & Shower Room

FIRST FLOOR

Landing

Bedroom 12'6 x 9'10 maximum (3.81m x 3.00m maximum)