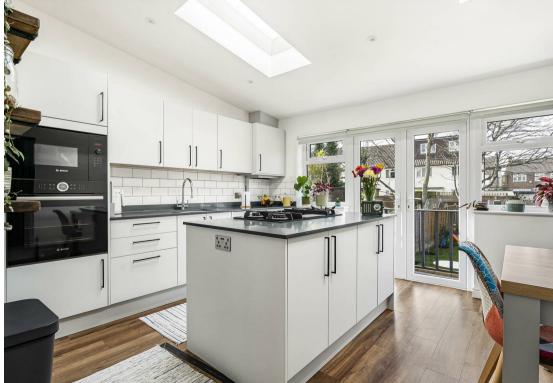

Within the home, you'll appreciate the abundance of features, space and charm, ideal for relaxing and entertaining alike, with everything being in a condition you can just move in and start to enjoy immediately. Inside, the layout of the ground floor currently offers a huge amount of versatility, with a gorgeous living/family room and a lovely modern kitchen/diner. This part of the house has been extended to be more generously proportioned than other properties of the same period, and you still have the opportunity to go the loft conversion route as some of the neighbors have in the future - subject to the relevant permissions.

## **GROUND FLOOR**

Living/Family Room 23'3 x 15'6 maximum (7.09m x 4.72m maximum)

Kitchen/Diner 14'2 x 11'7 (4.32m x 3.53m)

Utility & Shower Room

FIRST FLOOR

Landing

Bedroom 12'6 x 9'10 maximum (3.81m x 3.00m maximum)