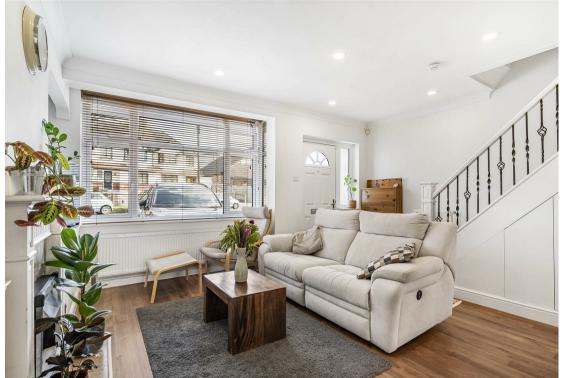

Within the home, you'll appreciate the abundance of features, space and charm, ideal for relaxing and entertaining alike, with everything being in a condition you can just move in and start to enjoy immediately. Inside, the layout of the ground floor currently offers a huge amount of versatility, with a gorgeous living/family room and a lovely modern kitchen/diner. This part of the house has been extended to be more generously proportioned than other properties of the same period, and you still have the opportunity to go the loft conversion route as some of the neighbors have in the future - subject to the relevant permissions.

## **GROUND FLOOR**

Living/Family Room 23'3 x 15'6 maximum (7.09m x 4.72m maximum)

Kitchen/Diner 14'2 x 11'7 (4.32m x 3.53m)

Utility & Shower Room

FIRST FLOOR

Landing

Bedroom 12'6 x 9'10 maximum (3.81m x 3.00m maximum)