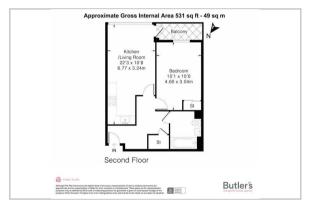

## SECOND FLOOR

Hallway

Kitchen/Living/Dining Room 23'3 x 10'8 maximum (7.09m x 3.25m maximum)

Bedroom 15'1 x 10' (4.60m x 3.05m)

Bathroom

OUTSIDE

**Private Balcony** 

## Floor Plan