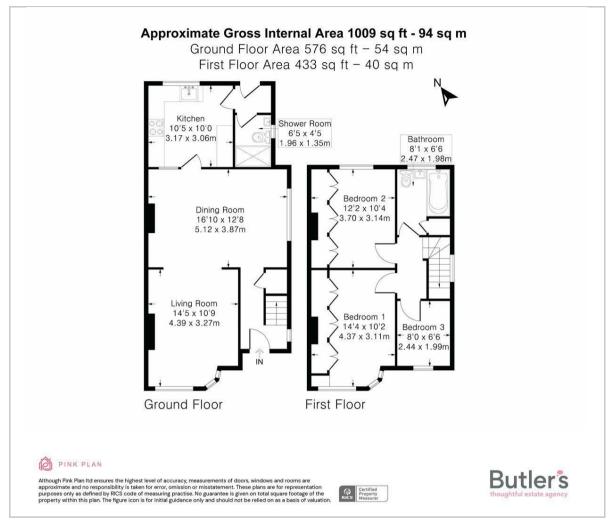

#### GROUND FLOOR

Hallway

Living Room 14'5 x 10'9 (4.39m x 3.28m)

Dining Room 16'10 x 12'8 (5.13m x 3.86m)

Kitchen 10'5 x 10' (3.18m x 3.05m)

Lobby

Shower Room 6'5 x 4'5 (1.96m x 1.35m)

FIRST FLOOR

Landing

Bedroom 14'4 x 10'2 maximum (4.37m x 3.10m maximum)

Bedroom 12'2 x 10'4 (3.71m x 3.15m)

Bedroom 8' x 6'6 (2.44m x 1.98m)

Bathroom 8'1 x 6'6 (2.46m x 1.98m)

OUTSIDE

Large Front Driveway

Rear Garden

# Floor Plan Area Map