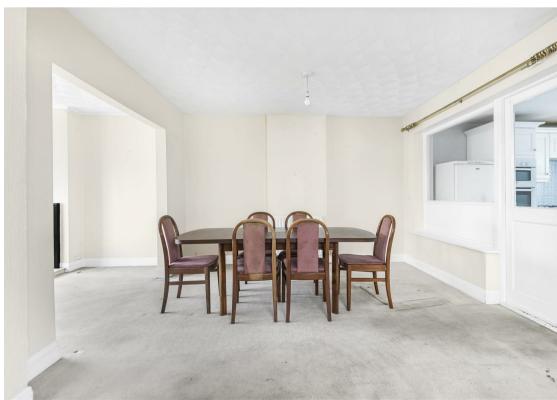

#### GROUND FLOOR

Hallway

Living Room 14'5 x 10'9 (4.39m x 3.28m)

Dining Room 16'10 x 12'8 (5.13m x 3.86m)

Kitchen 10'5 x 10' (3.18m x 3.05m)

Lobby

Shower Room 6'5 x 4'5 (1.96m x 1.35m)

FIRST FLOOR