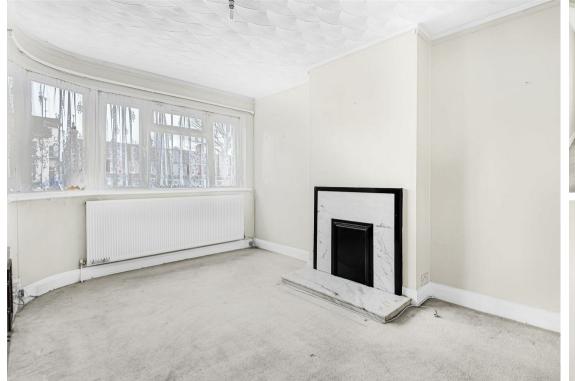

#### GROUND FLOOR

Hallway

Living Room 14'5 x 10'9 (4.39m x 3.28m)

Dining Room 16'10 x 12'8 (5.13m x 3.86m)

Kitchen 10'5 x 10' (3.18m x 3.05m)

Lobby

Shower Room 6'5 x 4'5 (1.96m x 1.35m)

FIRST FLOOR