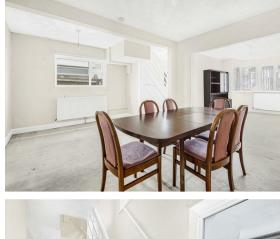

#### GROUND FLOOR

Hallway

Living Room 14'5 x 10'9 (4.39m x 3.28m)

Dining Room 16'10 x 12'8 (5.13m x 3.86m)

Kitchen 10'5 x 10' (3.18m x 3.05m)

Lobby

Shower Room 6'5 x 4'5 (1.96m x 1.35m)

FIRST FLOOR