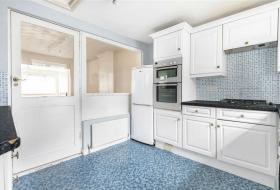

#### GROUND FLOOR

Hallway

Living Room 14'5 x 10'9 (4.39m x 3.28m)

Dining Room 16'10 x 12'8 (5.13m x 3.86m)

Kitchen 10'5 x 10' (3.18m x 3.05m)

Lobby

Shower Room 6'5 x 4'5 (1.96m x 1.35m)

FIRST FLOOR