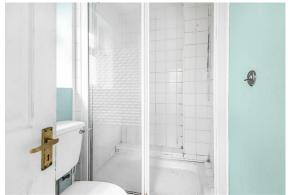

#### GROUND FLOOR

Hallway

Living Room 14'5 x 10'9 (4.39m x 3.28m)

Dining Room 16'10 x 12'8 (5.13m x 3.86m)

Kitchen 10'5 x 10' (3.18m x 3.05m)

Lobby

Shower Room 6'5 x 4'5 (1.96m x 1.35m)

FIRST FLOOR