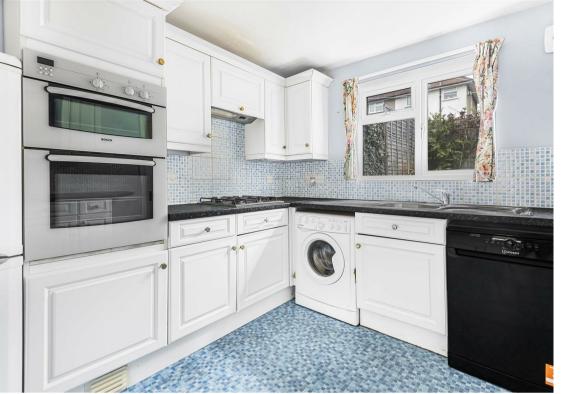

#### GROUND FLOOR

Hallway

Living Room 14'5 x 10'9 (4.39m x 3.28m)

Dining Room 16'10 x 12'8 (5.13m x 3.86m)

Kitchen 10'5 x 10' (3.18m x 3.05m)

Lobby

Shower Room 6'5 x 4'5 (1.96m x 1.35m)

FIRST FLOOR