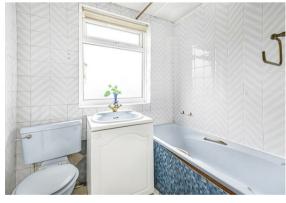

#### GROUND FLOOR

Hallway

Living Room 14'5 x 10'9 (4.39m x 3.28m)

Dining Room 16'10 x 12'8 (5.13m x 3.86m)

Kitchen 10'5 x 10' (3.18m x 3.05m)

Lobby

Shower Room 6'5 x 4'5 (1.96m x 1.35m)

FIRST FLOOR