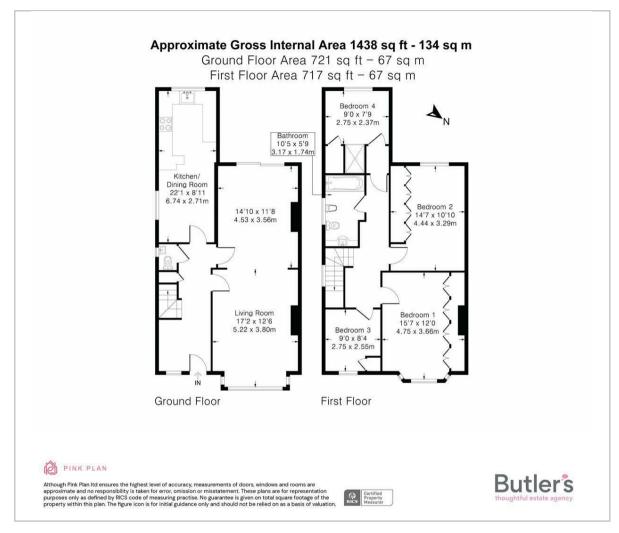

#### **GROUND FLOOR**

Hallway

Living Room 17'2 x 12'6 (5.23m x 3.81m)

Dining Room 14'10 x 11'8 (4.52m x 3.56m)

Kitchen 22'1 x 8'11 (6.73m x 2.72m)

Cloakroom

FIRST FLOOR

Landing

Bedroom 15'7 x 12' maximum (4.75m x 3.66m maximum)

Bedroom 14'7 x 10'10 maximum (4.45m x 3.30m maximum)

Bedroom 9' x 8'4 (2.74m x 2.54m)

Bedroom 9' x 7'9 (2.74m x 2.36m)

Shower Area

Bathroom 10'5 x 5'9 (3.18m x 1.75m)

OUTSIDE

Driveway

Rear Garden