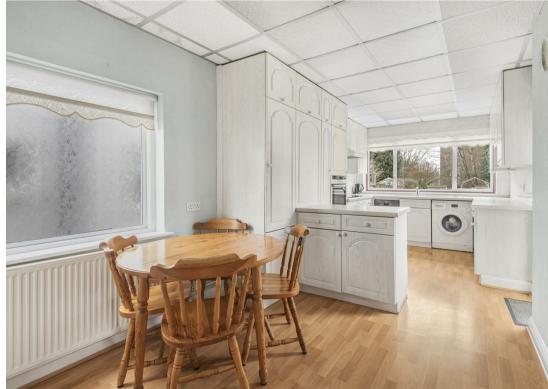

If family time is important, the spacious kitchen/breakfast room means you can cook up a storm in what is a truly well thought out and designed place for you to enhance your culinary skills, with a cloakroom leading off the hallway.

#### **GROUND FLOOR**

Hallway

Living Room 17'2 x 12'6 (5.23m x 3.81m)

Dining Room 14'10 x 11'8 (4.52m x 3.56m)

Kitchen 22'1 x 8'11 (6.73m x 2.72m)

Cloakroom

FIRST FLOOR

Landing