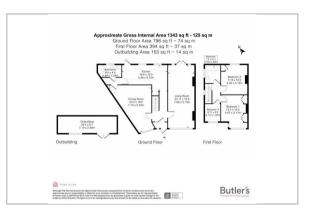

#### **GROUND FLOOR**

Porch

Hallway

Living Room 24'11 x 10'6 (7.59m x 3.20m)

Kitchen

18' x 10'3 maximum (5.49m x 3.12m maximum)

Lobby

Bathroom

9'4 x 4'5 (2.84m x 1.35m)

Dining Room 23'4 x 16'9 maximum (7.11m x 5.11m maximum)

FIRST FLOOR

Landing

Bedroom

13'4 x 10'5 (4.06m x 3.18m)

Bedroom

11'8 x 10'5 (3.56m x 3.18m)

Bedroom

6'11 x 6'2 (2.11m x 1.88m)

Bathroom

7'2 x 5'11 (2.18m x 1.80m)

**OUTSIDE** 

Driveway

Rear Garden

#### Floor Plan