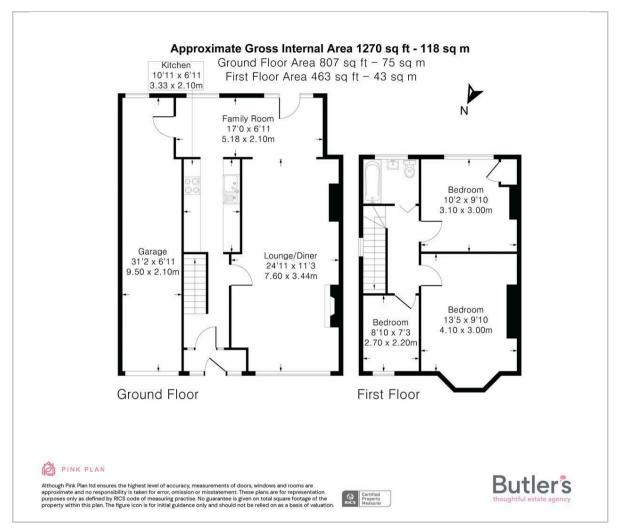

## **GROUND FLOOR**

Porch

Hallway

Lounge/Dining Room 24'11 x 11'3 (7.59m x 3.43m)

Family/Garden Room 17' x 6'11 (5.18m x 2.11m)

Kitchen 10'11 x 6'11 (3.33m x 2.11m)

FIRST FLOOR

Landing

Bedroom 13'5 x 9'10 (4.09m x 3.00m)

Bedroom 10'2 x 9'10 (3.10m x 3.00m)

Bedroom 8'10 x 7'3 (2.69m x 2.21m)

Bathroom

OUTSIDE

Garage 31'2 x 6'11 (9.50m x 2.11m)

Driveway

Rear Garden