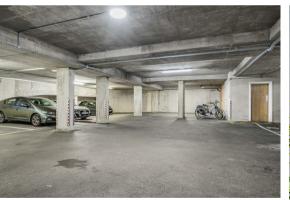

Bathroom 8'8 x 7'4 (2.64m x 2.24m)

OUTSIDE

Secure Gated Underground Parking

Communal Grounds