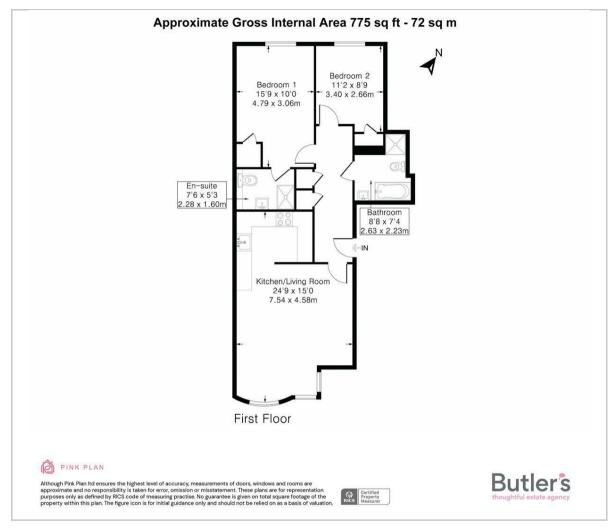

### FIRST FLOOR

Hallway

Kitchen/Living/Dining Room 24'9 x 15' maximum (7.54m x 4.57m maximum)

Master Bedroom 15'9 x 10' (4.80m x 3.05m)

En-Suite 7'6 x 5'3 (2.29m x 1.60m)

Bedroom 2 11'2 x 8'9 (3.40m x 2.67m)

Bathroom 8'8 x 7'4 (2.64m x 2.24m)

OUTSIDE

Secure Gated Underground Parking

Communal Grounds