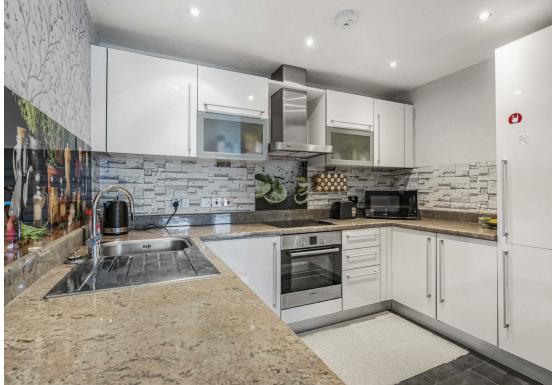

#### **Eaton Road**

Sutton, SM2 5DN

GUIDE PRICE £400,000 - £415,000 NO CHAIN & ONE OF THE LARGEST IN THE DEVELOPMENT! Allon Court is a prestigious, contemporary apartment that offers incredible space and benefits like no other property around. You'll be amazed sitting in your large living/dining room that doesn't just have enough room for you to sit back and relax, but also has ample room for you to entertain in, whether that be with family or friends, grabbing breakfast with the kids before work or even when you throw one of your dinner parties. So, what about the rest of the property? Well you'll certainly not be disappointed with the stunning kitchen that has more than enough space to cook up a storm in, which makes up part of the sociable open plan living space. When it's time to catch up on some rest, we'll bet that you'll have an amazing nights sleep in your large master bedroom that is a sanctuary of style and peace which even benefits lots of space for storage and even has it's own en-suite. There is also a second bedroom which is a fantastic double size, and one which is perfect for your kids or friends when they stay, and is certainly big enough for you to also set up your home office in. All the rooms are served by a modern bathroom, with separate shower, that you can really chill out and relax in after a hard day of Teams calls. Outside, this handsome block is incredibly well-maintained with the apartment also boasting underground residents parking. Lastly we have to mention the location. Situated in a guiet road in South Sutton, you are incredibly close to Sutton station and the high street, with Sutton offering fabulous shopping & amenities. And how can we not mention the schools? The kids will benefit from some of the finest education in the country!

### FIRST FLOOR

Hallway

Kitchen/Living/Dining Room 24'9 x 15' maximum (7.54m x 4.57m maximum)

Master Bedroom 15'9 x 10' (4.80m x 3.05m)

En-Suite 7'6 x 5'3 (2.29m x 1.60m)

Bedroom 2 11'2 x 8'9 (3.40m x 2.67m)