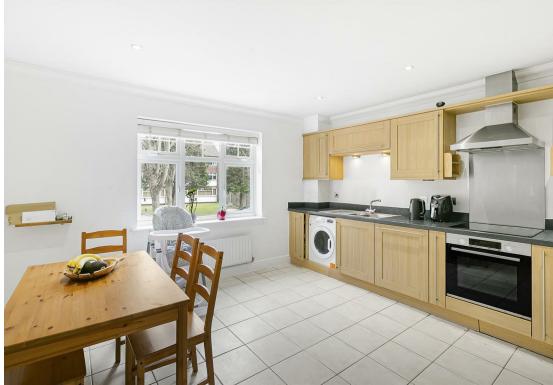

All the rooms are incredibly well-proportioned and offer a huge amount of flexibility for you to have a setup that suits your own lifestyle or circumstance.

On the lower floor you have a fabulous modern kitchen, which is a place you can stretch your culinary skills, having been sumptuously appointed with a large amount of worksurfaces and high end appliances. The living/dining room is found at the opposite side of the property and also stunning, having excellent entertaining space, with both these rooms being able to accommodate a dining area. On the upper level, there are two generous double bedrooms with integrated wardrobes and a master boasting a modern en-suite shower room. A large family bathroom runs adjacent, serving this upper level - with a cloakroom serving the lower rooms.