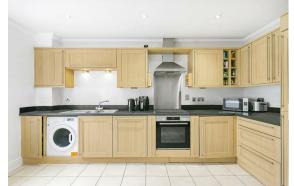

All the rooms are incredibly well-proportioned and offer a huge amount of flexibility for you to have a setup that suits your own lifestyle or circumstance.

On the lower floor you have a fabulous modern kitchen, which is a place you can stretch your culinary skills, having been sumptuously appointed with a large amount of worksurfaces and high end appliances. The living/dining room is found at the opposite side of the property and also stunning, having excellent entertaining space, with both these rooms being able to accommodate a dining area. On the upper level, there are two generous double bedrooms with integrated wardrobes and a master boasting a modern en-suite shower room. A large family bathroom runs adjacent, serving this upper level - with a cloakroom serving the lower rooms.