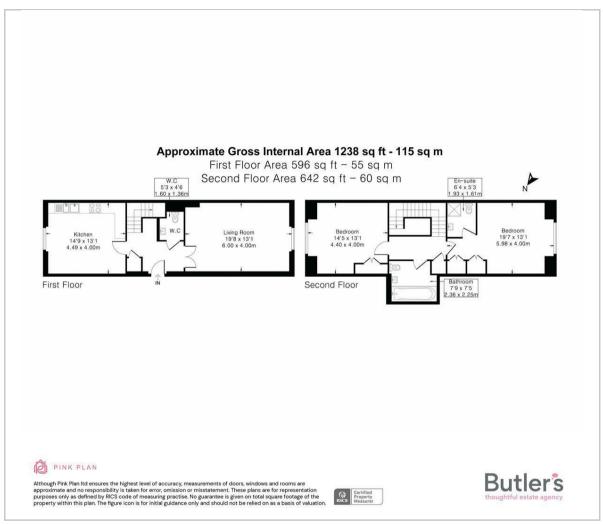

### FIRST FLOOR

Hallway

Living/Dining Room 19'8 x 13'1 (5.99m x 3.99m)

Kitchen 14'9 x 13'1 (4.50m x 3.99m)

Cloakroom 5'3 x 4'6 (1.60m x 1.37m)

SECOND FLOOR

Landing

Master Bedroom 19'7 x 13'1 (5.97m x 3.99m)

En-Suite 6'4 x 5'3 (1.93m x 1.60m)

Bedroom 14'5 x 13'1 (4.39m x 3.99m)

Bathroom 7'9 x 7'5 (2.36m x 2.26m)

OUTSIDE

Gated Allocated Parking

Garage

Communal Grounds

# Floor Plan Area Map