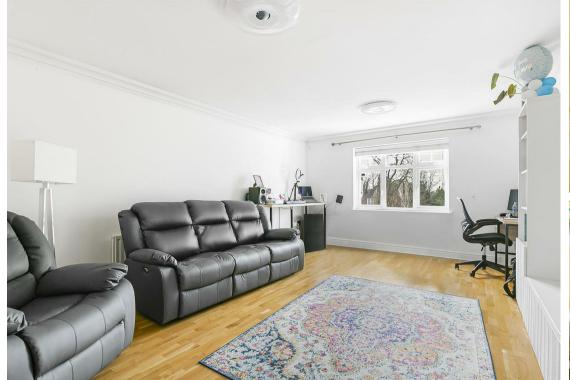

All the rooms are incredibly well-proportioned and offer a huge amount of flexibility for you to have a setup that suits your own lifestyle or circumstance.

On the lower floor you have a fabulous modern kitchen, which is a place you can stretch your culinary skills, having been sumptuously appointed with a large amount of worksurfaces and high end appliances. The living/dining room is found at the opposite side of the property and also stunning, having excellent entertaining space, with both these rooms being able to accommodate a dining area. On the upper level, there are two generous double bedrooms with integrated wardrobes and a master boasting a modern en-suite shower room. A large family bathroom runs adjacent, serving this upper level - with a cloakroom serving the lower rooms.

### FIRST FLOOR

Hallway

Living/Dining Room 19'8 x 13'1 (5.99m x 3.99m)

Kitchen 14'9 x 13'1 (4.50m x 3.99m)

Cloakroom 5'3 x 4'6 (1.60m x 1.37m)

SECOND FLOOR

Landing

Master Bedroom 19'7 x 13'1 (5.97m x 3.99m)