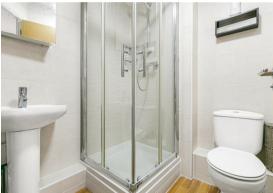

En-Suite 6'4 x 5'3 (1.93m x 1.60m)

Bedroom 14'5 x 13'1 (4.39m x 3.99m)

Bathroom 7'9 x 7'5 (2.36m x 2.26m)

OUTSIDE

Gated Allocated Parking

Garage

Communal Grounds