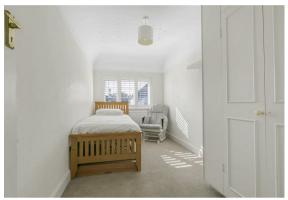

Bedroom

15'1 x 11'5 maximum (4.60m x 3.48m maximum)

En-Suite 6'7 x 6'7 (2.01m x 2.01m)

Bedroom 13'1 x 11'4 maximum (3.99m x 3.45m maximum)

Bedroom 13'1 x 11'4 (3.99m x 3.45m)

Bedroom 8'10 x 7'1 (2.69m x 2.16m)