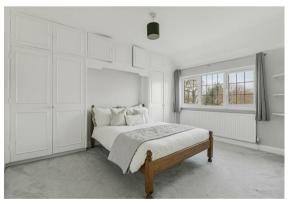

Bedroom

15'1 x 11'5 maximum (4.60m x 3.48m maximum)

En-Suite 6'7 x 6'7 (2.01m x 2.01m)

Bedroom 13'1 x 11'4 maximum (3.99m x 3.45m maximum)

Bedroom 13'1 x 11'4 (3.99m x 3.45m)

Bedroom 8'10 x 7'1 (2.69m x 2.16m)