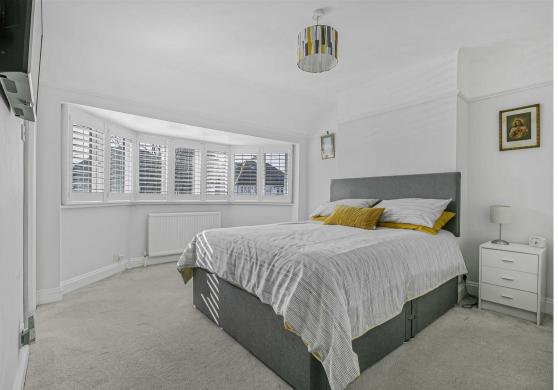

Bedroom

15'1 x 11'5 maximum (4.60m x 3.48m maximum)

En-Suite 6'7 x 6'7 (2.01m x 2.01m)

Bedroom 13'1 x 11'4 maximum (3.99m x 3.45m maximum)

Bedroom 13'1 x 11'4 (3.99m x 3.45m)

Bedroom 8'10 x 7'1 (2.69m x 2.16m)