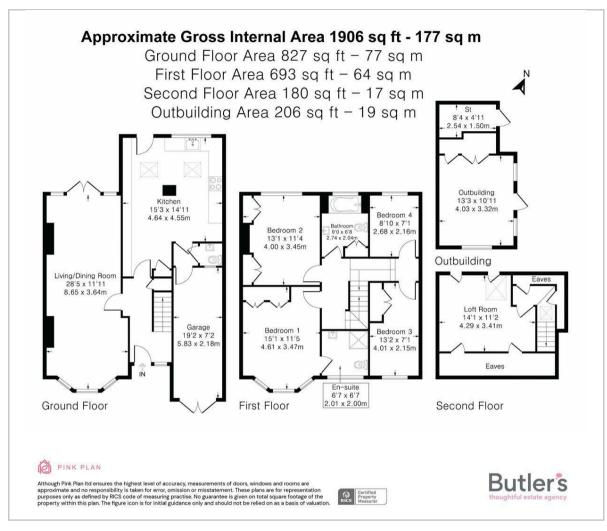

## GROUND FLOOR

Hallway

Living/Dining Room 28'5 x 11'11 maximum (8.66m x 3.63m maximum)

Kitchen/Breakfast Room 15'3 x 14'11 maximum (4.65m x 4.55m maximum)

Lobby

Cloakroom

FIRST FLOOR

Landing

Bedroom

15'1 x 11'5 maximum (4.60m x 3.48m maximum)

En-Suite 6'7 x 6'7 (2.01m x 2.01m)

Bedroom 13'1 x 11'4 maximum (3.99m x 3.45m maximum)

Bedroom 13'1 x 11'4 (3.99m x 3.45m)

Bedroom 8'10 x 7'1 (2.69m x 2.16m)

Family Bathroom 9' x 6'8 (2.74m x 2.03m)

SECOND FLOOR

Loft Room 14'1 x 11'2 maximum (4.29m x 3.40m maximum)

OUTSIDE

Driveway

Garage

Rear Garden

Multi-Purpose Outbuilding 13'3 x 10'11 (4.04m x 3.33m)

Storage 8'4 x 4'11 maximum (2.54m x 1.50m maximum)

Floor Plan Area Map