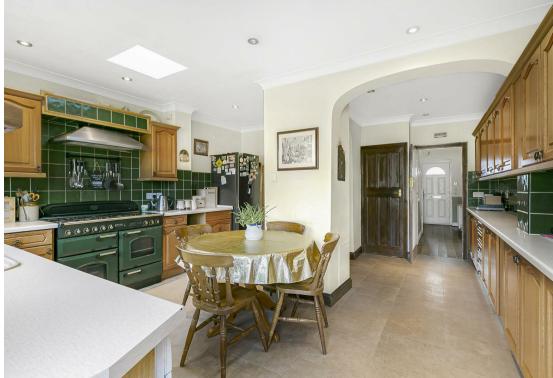

## GROUND FLOOR

Hallway

Living/Dining Room 28'5 x 11'11 maximum (8.66m x 3.63m maximum)

Kitchen/Breakfast Room 15'3 x 14'11 maximum (4.65m x 4.55m maximum)

Lobby

Cloakroom

FIRST FLOOR

Landing