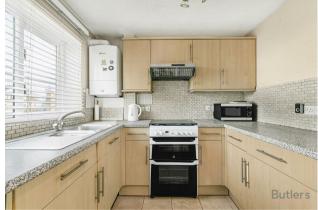

## Sutton Common Road, Sutton, SM1 3HP

AMAZING VALUE! Whether you are looking to buy a home for the first time or you are up or downsizing, we're sure you are finding that there is very little choice on the market, with you possibly having to settle with a lovely looking yet maintenance heavy older property or more modern houses that maybe loses some of that aesthetic appeal you love - with any of these choices possibly being in a location that just isn't quite right. Sutton Common Road is the solution to your problem! Positioned within a central Sutton development that is convenient and friendly, you really can have it all. Pulling up to your home after a hard day at work or just relaxing in your low maintenance rear garden, you'll look back up at your house and won't be disappointed with just how lovely it is. Inside, the contemporary layout covers all bases and a real crowd-pleaser, with all the rooms being in perfect harmony with each other. The well-proportioned lounge/diner is a perfect place to chill out with a good book or throw one of your dinner parties, whilst to the front of the house, the kitchen has a good degree of space to cook up a storm in, with a cloakroom adjacent. Upstairs, the house continues to offer everything you could ever need, with a with two double bedrooms, one of which could even incorporate a home office area. There is also a family bathroom, a great space to unwind in after a hard day of zoom calls. So, what about location? Well you really are in the center of it all here, being within a short walk into Sutton, with a vast selection of shopping facilities, restaurants and bars, with excellent transport links whizzing you up to town in no time at all. So, downsides? Well if you consider the property also has a parking and no onward chain, we're struggling to find any!

#### GROUND FLOOR

Hallway

Living/Dining Room 14'11 x 12'8 maximum (4.55m x 3.86m maximum)

Kitchen 8'2 x 6'8 (2.49m x 2.03m)

Cloakroom

FIRST FLOOR

Bedroom 12'8 x 8'3 (3.86m x 2.51m)

Bedroom 12'8 x 8' (3.86m x 2.44m)