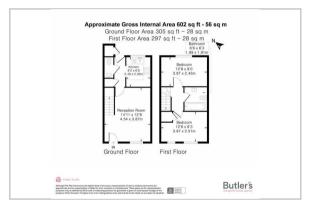

#### GROUND FLOOR

Hallway

Living/Dining Room 14'11 x 12'8 maximum (4.55m x 3.86m maximum)

Kitchen 8'2 x 6'8 (2.49m x 2.03m)

Cloakroom

FIRST FLOOR

Bedroom 12'8 x 8'3 (3.86m x 2.51m)

Bedroom 12'8 x 8' (3.86m x 2.44m)

Bathroom 6'6 x 6'6 (1.98m x 1.98m)

OUTSIDE

Allocated Parking

### Floor Plan