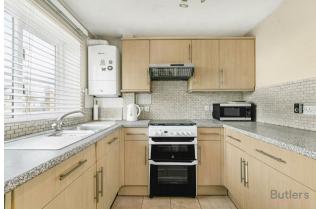

## Sutton Common Road, Sutton, SM1 3HP

FANTASTIC VALUE! Whether you are looking to buy a home for the first time or you are up or downsizing, we're sure you are finding that there is very little choice on the market, with you possibly having to settle with a lovely looking yet maintenance heavy older property or more modern houses that maybe loses some of that aesthetic appeal you love - with any of these choices possibly being in a location that just isn't quite right. Sutton Common Road is the solution to your problem! Positioned within a central Sutton development that is convenient and friendly, you really can have it all. Pulling up to your home after a hard day at work or just relaxing in your low maintenance rear garden, you'll look back up at your house and won't be disappointed with just how lovely it is. Inside, the contemporary layout covers all bases and a real crowd-pleaser, with all the rooms being in perfect harmony with each other. The well-proportioned lounge/diner is a perfect place to chill out with a good book or throw one of your dinner parties, whilst to the front of the house, the kitchen has a good degree of space to cook up a storm in, with a cloakroom adjacent. Upstairs, the house continues to offer everything you could ever need, with a with two double bedrooms, one of which could even incorporate a home office area. There is also a family bathroom, a great space to unwind in after a hard day of zoom calls. So, what about location? Well you really are in the center of it all here, being within a short walk into Sutton, with a vast selection of shopping facilities, restaurants and bars, with excellent transport links whizzing you up to town in no time at all. So, downsides? Well if you consider the property also has a parking and no onward chain, we're struggling to find any!

#### GROUND FLOOR

Hallway

Living/Dining Room 14'11 x 12'8 maximum (4.55m x 3.86m maximum)

Kitchen 8'2 x 6'8 (2.49m x 2.03m)

Cloakroom

FIRST FLOOR

Bedroom 12'8 x 8'3 (3.86m x 2.51m)

Bedroom 12'8 x 8' (3.86m x 2.44m)