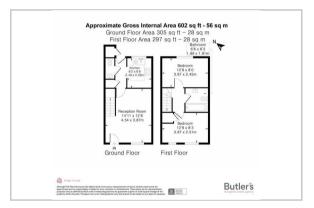

#### GROUND FLOOR

Hallway

Living/Dining Room 14'11 x 12'8 maximum (4.55m x 3.86m maximum)

Kitchen 8'2 x 6'8 (2.49m x 2.03m)

Cloakroom

FIRST FLOOR

Bedroom 12'8 x 8'3 (3.86m x 2.51m)

Bedroom 12'8 x 8' (3.86m x 2.44m)

Bathroom 6'6 x 6'6 (1.98m x 1.98m)

OUTSIDE

Allocated Parking

### Floor Plan