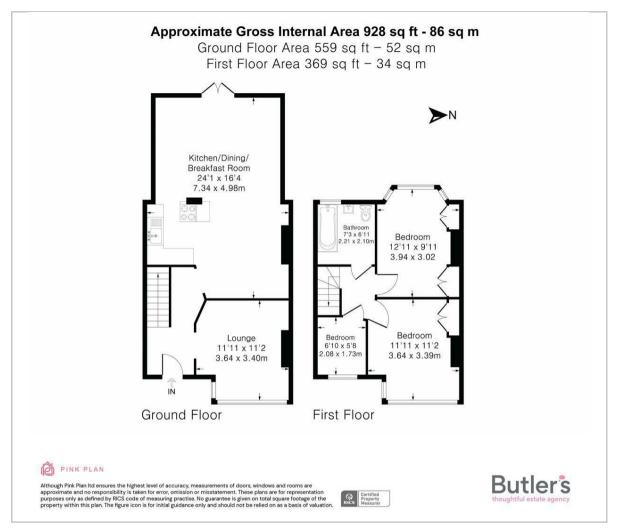

### **GROUND FLOOR**

Hallway

Living Room 11'11 x 11'2 (3.63m x 3.40m)

Kitchen/Dining/Breakfast Room 24'1 x 16'4 maximum (7.34m x 4.98m maximum)

# FIRST FLOOR

Landing

Bedroom 11'11 x 11'2 maximum (3.63m x 3.40m maximum)

Bedroom 12'11 x 9'11 maximum (3.94m x 3.02m maximum)

Bedroom 6'10 x 5'8 (2.08m x 1.73m)

Bathroom 7'3 x 6'11 (2.21m x 2.11m)

OUTSIDE

Driveway

Rear Garden