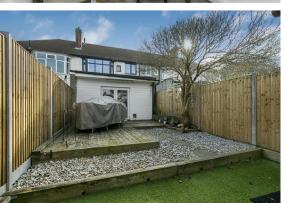

work or hold those dinner parties you've probably been dreaming of for some time now. If we're on the money with the latter, the kitchen is a located adjacent, meaning you can cook up a storm in what is a truly well thought out and designed place for you to enhance your culinary skills. But there's more! An additional living room is located to the front of the house, perfect for your growing family. Upstairs the house won't let you down; with two double bedrooms and single bedroom that are all served by the family bathroom. If this isn't enough, the property is further future-proofed by the potential to extend into the loft, subject to the relevant consents, as some of the neighbors have. Outside, the driveway adds further gloss to what really is the complete package.

























### **GROUND FLOOR**

Hallway

Living Room 11'11 x 11'2 (3.63m x 3.40m)

Kitchen/Dining/Breakfast Room 24'1 x 16'4 maximum (7.34m x 4.98m maximum)

# FIRST FLOOR

Landing

Bedroom 11'11 x 11'2 maximum (3.63m x 3.40m maximum)

Bedroom 12'11 x 9'11 maximum (3.94m x 3.02m maximum)

Bedroom 6'10 x 5'8 (2.08m x 1.73m)

Bathroom 7'3 x 6'11 (2.21m x 2.11m)

OUTSIDE

Driveway

Rear Garden

# Floor Plan Area Map



# Chartes Ave Staines Ave Jell Atoleses or Chertses or Charter Green Lin Walton Ave Staines Ave Jell Atoleses or Gander Green Lin Walton Ave Staines Ave Jell Atoleses or Gander Green Lin Walton Ave Windsor Ave Windsor Ave Windsor Ave Windsor Ave Windsor Ave Abbotts Rd Abbotts

# Energy Efficiency Graph



### Viewing

Please contact our Butler's Sales Office on 020 39 170 160 if you