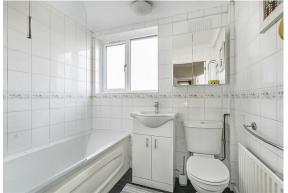

# FIRST FLOOR

Landing

Bedroom 11'11 x 11'2 maximum (3.63m x 3.40m maximum)

Bedroom 12'11 x 9'11 maximum (3.94m x 3.02m maximum)

Bedroom 6'10 x 5'8 (2.08m x 1.73m)

Bathroom 7'3 x 6'11 (2.21m x 2.11m)

OUTSIDE