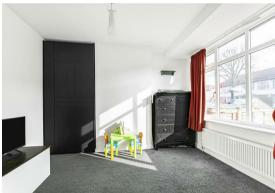

# FIRST FLOOR

Landing

Bedroom 11'11 x 11'2 maximum (3.63m x 3.40m maximum)

Bedroom 12'11 x 9'11 maximum (3.94m x 3.02m maximum)

Bedroom 6'10 x 5'8 (2.08m x 1.73m)

Bathroom 7'3 x 6'11 (2.21m x 2.11m)

OUTSIDE