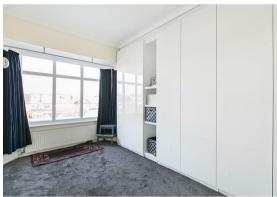

# FIRST FLOOR

Landing

Bedroom 11'11 x 11'2 maximum (3.63m x 3.40m maximum)

Bedroom 12'11 x 9'11 maximum (3.94m x 3.02m maximum)

Bedroom 6'10 x 5'8 (2.08m x 1.73m)

Bathroom 7'3 x 6'11 (2.21m x 2.11m)

OUTSIDE