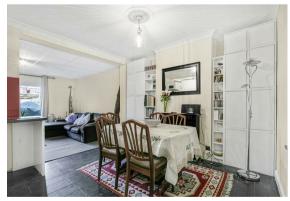

### **GROUND FLOOR**

Hallway

Living Room 11'11 x 11'2 (3.63m x 3.40m)

Kitchen/Dining/Breakfast Room 24'1 x 16'4 maximum (7.34m x 4.98m maximum)