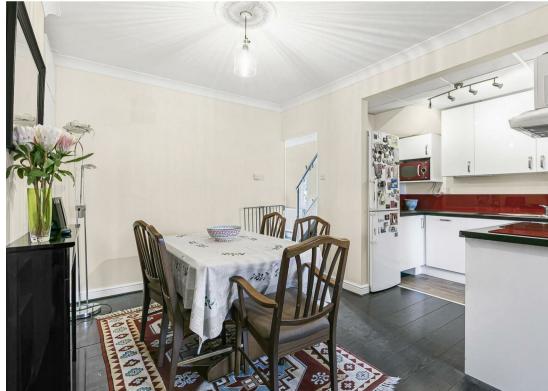

### **GROUND FLOOR**

Hallway

Living Room 11'11 x 11'2 (3.63m x 3.40m)

Kitchen/Dining/Breakfast Room 24'1 x 16'4 maximum (7.34m x 4.98m maximum)