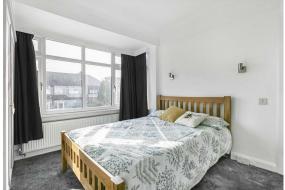

# FIRST FLOOR

Landing

Bedroom 11'11 x 11'2 maximum (3.63m x 3.40m maximum)

Bedroom 12'11 x 9'11 maximum (3.94m x 3.02m maximum)

Bedroom 6'10 x 5'8 (2.08m x 1.73m)

Bathroom 7'3 x 6'11 (2.21m x 2.11m)

OUTSIDE