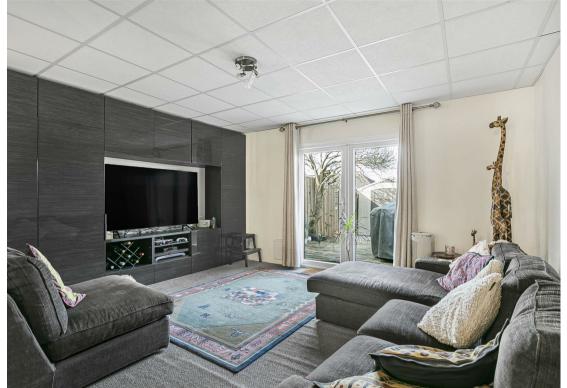

### **GROUND FLOOR**

Hallway

Living Room 11'11 x 11'2 (3.63m x 3.40m)

Kitchen/Dining/Breakfast Room 24'1 x 16'4 maximum (7.34m x 4.98m maximum)