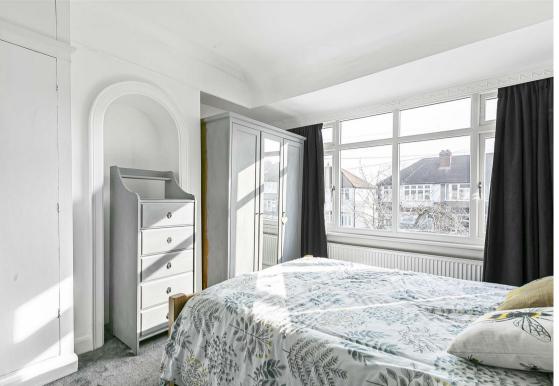

# FIRST FLOOR

Landing

Bedroom 11'11 x 11'2 maximum (3.63m x 3.40m maximum)

Bedroom 12'11 x 9'11 maximum (3.94m x 3.02m maximum)

Bedroom 6'10 x 5'8 (2.08m x 1.73m)

Bathroom 7'3 x 6'11 (2.21m x 2.11m)

OUTSIDE