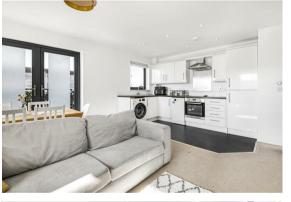

The open plan kitchen has ample space to cook up a storm in, with modern appliances and a good degree of worksurfaces.

There are two double bedrooms, with the master benefitting from a stylish en-suite and a further private balcony, perfect for relaxing with a morning coffee. The second bedroom is a fantastic size, and certainly big enough for you to also set up your home office in if you hybrid work. All further rooms are then served by a modern bathroom.