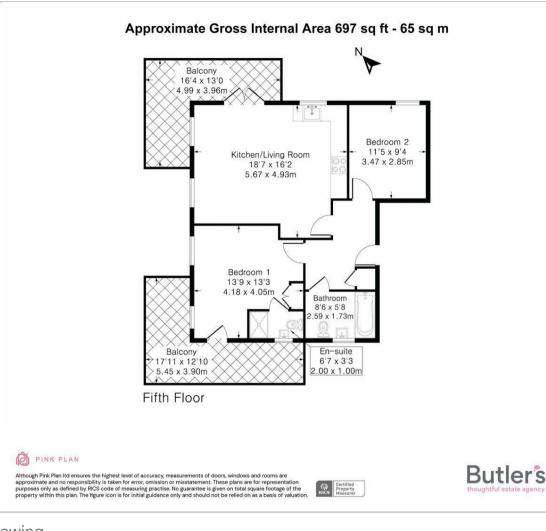

## FIFTH FLOOR

## Hallway

Living/Dining Room/Kitchen 18'7 x 16'2 maximum (5.66m x 4.93m maximum)

Balcony 1 16'4 x 13' maximum (4.98m x 3.96m maximum)

Bedroom 1 13'9 x 13'3 maximum (4.19m x 4.04m maximum)

En-Suite 6'7 x 3'3 (2.01m x 0.99m)

Balcony 2 17'11 x 12'10 maximum (5.46m x 3.91m maximum)

Bedroom 2 11'5 x 9'4 ( 0.61m 3.48m x 2.84m)

Bathroom 8'6 x 5'8 (2.59m x 1.73m)

Floor Plan