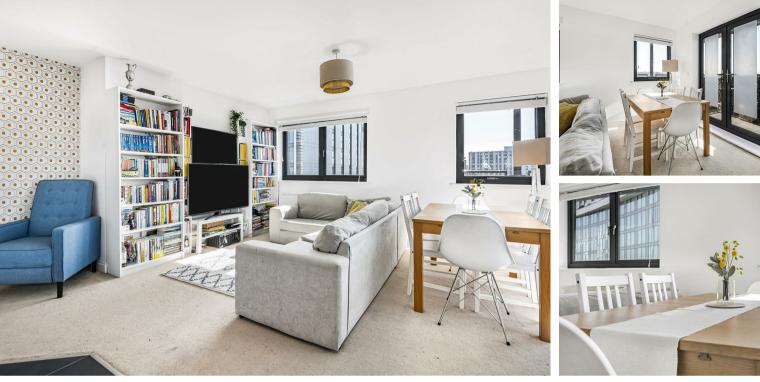

# Sutton Court Road

Sutton, SM1 4SY

GUIDE PRICE £400,000 - £415,000 Bank House is a modern, lift-serviced apartment that offers penthouse living in the centre of town.

The large open plan living room has ample room for you to dine, with access out to a balcony via double doors, with elevated views over Sutton for alfresco evenings with friends or family.

The open plan kitchen has ample space to cook up a storm in, with modern appliances and a good degree of worksurfaces.

There are two double bedrooms, with the master benefitting from a stylish en-suite and a further private balcony, perfect for relaxing with a morning coffee. The second bedroom is a fantastic size, and certainly big enough for you to also set up your home office in if you hybrid work. All further rooms are then served by a modern bathroom.

## Hallway

Living/Dining Room/Kitchen 18'7 x 16'2 maximum (5.66m x 4.93m maximum)

Balcony 1 16'4 x 13' maximum (4.98m x 3.96m maximum)

Bedroom 1 13'9 x 13'3 maximum (4.19m x 4.04m maximum)

En-Suite 6'7 x 3'3 (2.01m x 0.99m)

Balcony 2 17'11 x 12'10 maximum (5.46m x 3.91m maximum)

Bedroom 2 11'5 x 9'4 ( 0.61m 3.48m x 2.84m)

Bathroom 8'6 x 5'8 (2.59m x 1.73m)

Floor Plan