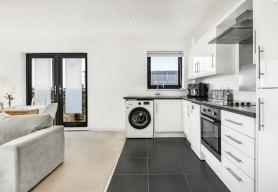

The open plan kitchen has ample space to cook up a storm in, with modern appliances and a good degree of worksurfaces.

There are two double bedrooms, with the master benefitting from a stylish en-suite and a further private balcony, perfect for relaxing with a morning coffee. The second bedroom is a fantastic size, and certainly big enough for you to also set up your home office in if you hybrid work. All further rooms are then served by a modern bathroom.