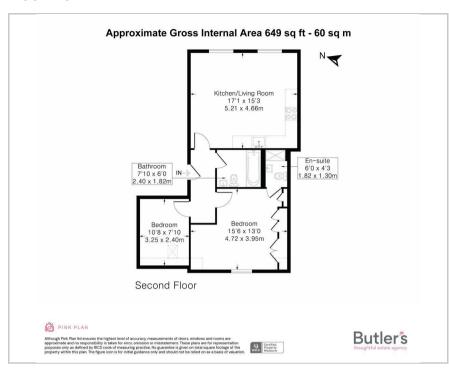

### Floor Plan



# Area Map



#### Accommodation

- Gorgeous 2 bedroom penthouse-style apartment
- Taking up the entirety of the top floor
- Stunning Open plan kitchen/living/dining
- Modern en-suite & family bathroom
- Excellent internal order
- Large communal outside space
- Close to excellent schooling, transport links & amenities
- Fantastic first time or investment buy a must view!

## Viewing

Please contact our Butler's Sales Office on 020 39 170 160 if you wish to arrange a viewing appointment for this property or require further information.

### **Energy Efficiency Graph**









These particulars, whilst believed to be accurate are set out as a general outline only for guidance and do not constitute any part of an offer or contract. Intending purchasers should not rely on them as statements