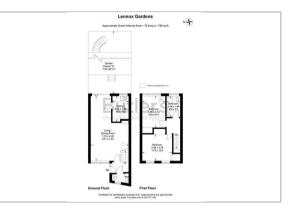

## **GROUND FLOOR** OUTSIDE Hallway Front Garden Living/Dining Room Rear Garden 24'1 x 14'5 maximum (7.34m x Garage En-Bloc 4.39m maximum) Kitchen 12' x 6'2 maximum (3.66m x 1.88m maximum) Cloakroom FIRST FLOOR Landing Bedroom 11'5 x 12'4 (3.48m x 3.76m) Bedroom 12' x 8'11 (3.66m x 2.72m) Bathroom 8' x 5'3 (2.44m x 1.60m)