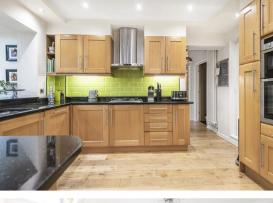

#### Yewlands Close

Banstead, SM7 3DB

Having been extensively extended to the side & to the rear, with over 2200 sq ft of internal accommodation, this incredible home has so much to offer, both inside and out. Location wise, this prestigious and quiet crescent road is just a short walk into Banstead High Street, with you having outstanding amenities and schooling on your doorstep. Banstead station is also close by, providing quick links into the City. Despite all of this, sitting in your secluded rear garden, you'd be forgiven for thinking you were in the middle of nowhere - a tranquil space for you to enjoy a good book, catch some rays or have friends over. Inside your home, you can't fail to be amazed by the amount of work the current sellers have gone to, having totally remodeled the property from top to bottom, meaning you can just pack your bags and move straight in. Upstairs, there are four double bedrooms and 2 full bathrooms for maximum convenience, along with the fantastic bonus of having a plentiful storage and a separate w/c. On the ground floor there is a huge amount of versatility, so be prepared to be impressed. There is a a fabulous, light and airy dual aspect lounge and no less than 4 other reception rooms, with a snug that could easily be used as another bedroom, along with a separate home office, utility and cloakroom. Getting the family together will be a breeze in the wonderful modern kitchen/breakfast room that offers a truly social element to everyday living, something you've probably been dreaming of for some time now! If more formal entertaining is appealing, there is the addition of an outstanding large conservatory/dining room, which is has been designed and executed to the highest quality, with herringbone floor and panoramic views and access to the garden via the bi-fold doors and french doors. Outside, the gorgeous garden will be everything you've ever dreamed of, with the icing on the cake being the addition of a garage and driveway to the front.

#### GROUND FLOOR

Hallway

Lounge

19'10 x 11'4 into bay (6.05m x 3.45m into bay)

Kitchen/Breakfast Room 19'10 x 11'11 maximum (6.05m x 3.63m maximum)

Conservatory/Dining Room 19' x 11'10 maximum (5.79m x 3.61m maximum)