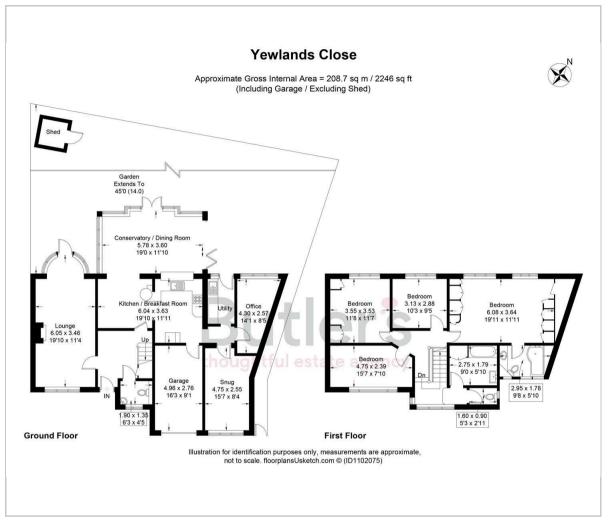

#### GROUND FLOOR

Hallway

Lounge

19'10 x 11'4 into bay (6.05m x 3.45m into bay)

Kitchen/Breakfast Room 19'10 x 11'11 maximum (6.05m x 3.63m maximum)

Conservatory/Dining Room 19' x 11'10 maximum (5.79m x 3.61m maximum)

Utility Room

Snug

15'7 x 8'4 (4.75m x 2.54m)

Office

14'1 x 8'5 maximum (4.29m x 2.57m maximum)

Cloakroom 6'3 x 4'5 (1.91m x 1.35m)

FIRST FLOOR

Master Bedroom 19'11 x 11'11 (6.07m x 3.63m)

En-Suite Bathroom 9'8 x 5'10 (2.95m x 1.78m)

Bedroom 11'8 x 11'7 (3.56m x 3.53m)

Bedroom 15'7 x 7'10 (4.75m x 2.39m)

Bedroom 10'3 x 9'5 (3.12m x 2.87m)

Family Bathroom 9' x 5'10 (2.74m x 1.78m)

Seperate W/C 5'3 x 2'11 (1.60m x 0.89m)

OUTSIDE

Rear Garden

Front Garden

Driveway

Garage

## Floor Plan Are