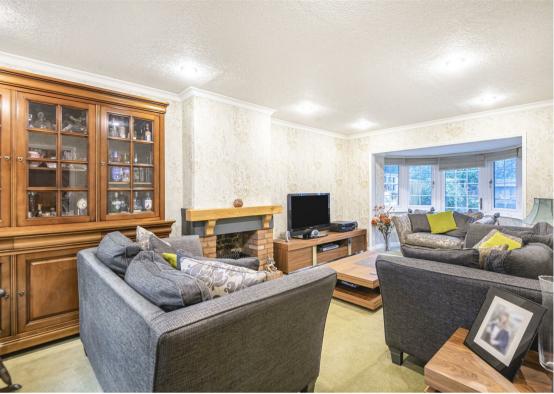

#### Yewlands Close

Banstead, SM7 3DB

Having been extensively extended to the side & to the rear, with over 2200 sq ft of internal accommodation, this incredible home has so much to offer, both inside and out. Location wise, this prestigious and quiet crescent road is just a short walk into Banstead High Street, with you having outstanding amenities and schooling on your doorstep. Banstead station is also close by, providing quick links into the City. Despite all of this, sitting in your secluded rear garden, you'd be forgiven for thinking you were in the middle of nowhere - a tranquil space for you to enjoy a good book, catch some rays or have friends over. Inside your home, you can't fail to be amazed by the amount of work the current sellers have gone to, having totally remodeled the property from top to bottom, meaning you can just pack your bags and move straight in. Upstairs, there are four double bedrooms and 2 full bathrooms for maximum convenience, along with the fantastic bonus of having a plentiful storage and a separate w/c. On the ground floor there is a huge amount of versatility, so be prepared to be impressed. There is a a fabulous, light and airy dual aspect lounge and no less than 4 other reception rooms, with a snug that could easily be used as another bedroom, along with a separate home office, utility and cloakroom. Getting the family together will be a breeze in the wonderful modern kitchen/breakfast room that offers a truly social element to everyday living, something you've probably been dreaming of for some time now! If more formal entertaining is appealing, there is the addition of an outstanding large conservatory/dining room, which is has been designed and executed to the highest quality, with herringbone floor and panoramic views and access to the garden via the bi-fold doors and french doors. Outside, the gorgeous garden will be everything you've ever dreamed of, with the icing on the cake being the addition of a garage and driveway to the front.

#### GROUND FLOOR

Hallway

Lounge

19'10 x 11'4 into bay (6.05m x 3.45m into bay)

Kitchen/Breakfast Room 19'10 x 11'11 maximum (6.05m x 3.63m maximum)

Conservatory/Dining Room 19' x 11'10 maximum (5.79m x 3.61m maximum)