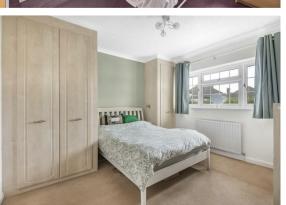

En-Suite Bathroom 9'8 x 5'10 (2.95m x 1.78m)

Bedroom 11'8 x 11'7 (3.56m x 3.53m)

Bedroom 15'7 x 7'10 (4.75m x 2.39m)

Bedroom 10'3 x 9'5 (3.12m x 2.87m)

Family Bathroom 9' x 5'10 (2.74m x 1.78m)

Seperate W/C 5'3 x 2'11 (1.60m x 0.89m)