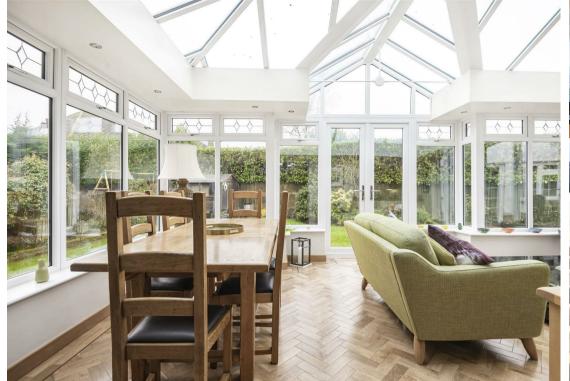

#### Yewlands Close

Banstead, SM7 3DB

Having been extensively extended to the side & to the rear, with over 2200 sq ft of internal accommodation, this incredible home has so much to offer, both inside and out. Location wise, this prestigious and quiet crescent road is just a short walk into Banstead High Street, with you having outstanding amenities and schooling on your doorstep. Banstead station is also close by, providing quick links into the City. Despite all of this, sitting in your secluded rear garden, you'd be forgiven for thinking you were in the middle of nowhere - a tranquil space for you to enjoy a good book, catch some rays or have friends over. Inside your home, you can't fail to be amazed by the amount of work the current sellers have gone to, having totally remodeled the property from top to bottom, meaning you can just pack your bags and move straight in. Upstairs, there are four double bedrooms and 2 full bathrooms for maximum convenience, along with the fantastic bonus of having a plentiful storage and a separate w/c. On the ground floor there is a huge amount of versatility, so be prepared to be impressed. There is a a fabulous, light and airy dual aspect lounge and no less than 4 other reception rooms, with a snug that could easily be used as another bedroom, along with a separate home office, utility and cloakroom. Getting the family together will be a breeze in the wonderful modern kitchen/breakfast room that offers a truly social element to everyday living, something you've probably been dreaming of for some time now! If more formal entertaining is appealing, there is the addition of an outstanding large conservatory/dining room, which is has been designed and executed to the highest quality, with herringbone floor and panoramic views and access to the garden via the bi-fold doors and french doors. Outside, the gorgeous garden will be everything you've ever dreamed of, with the icing on the cake being the addition of a garage and driveway to the front.

#### GROUND FLOOR

Hallway

Lounge

19'10 x 11'4 into bay (6.05m x 3.45m into bay)

Kitchen/Breakfast Room 19'10 x 11'11 maximum (6.05m x 3.63m maximum)

Conservatory/Dining Room 19' x 11'10 maximum (5.79m x 3.61m maximum)