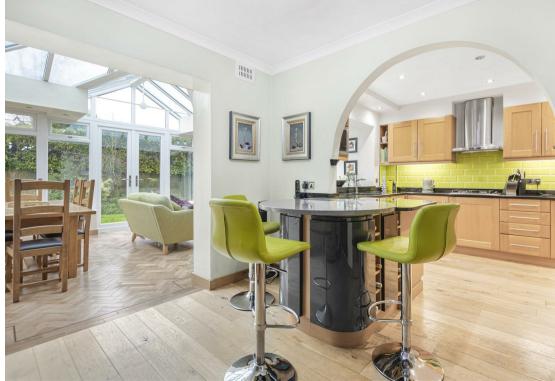

#### Yewlands Close

Banstead, SM7 3DB

Having been extensively extended to the side & to the rear, with over 2200 sq ft of internal accommodation, this incredible home has so much to offer, both inside and out. Location wise, this prestigious and quiet crescent road is just a short walk into Banstead High Street, with you having outstanding amenities and schooling on your doorstep. Banstead station is also close by, providing quick links into the City. Despite all of this, sitting in your secluded rear garden, you'd be forgiven for thinking you were in the middle of nowhere - a tranquil space for you to enjoy a good book, catch some rays or have friends over. Inside your home, you can't fail to be amazed by the amount of work the current sellers have gone to, having totally remodeled the property from top to bottom, meaning you can just pack your bags and move straight in. Upstairs, there are four double bedrooms and 2 full bathrooms for maximum convenience, along with the fantastic bonus of having a plentiful storage and a separate w/c. On the ground floor there is a huge amount of versatility, so be prepared to be impressed. There is a a fabulous, light and airy dual aspect lounge and no less than 4 other reception rooms, with a snug that could easily be used as another bedroom, along with a separate home office, utility and cloakroom. Getting the family together will be a breeze in the wonderful modern kitchen/breakfast room that offers a truly social element to everyday living, something you've probably been dreaming of for some time now! If more formal entertaining is appealing, there is the addition of an outstanding large conservatory/dining room, which is has been designed and executed to the highest quality, with herringbone floor and panoramic views and access to the garden via the bi-fold doors and french doors. Outside, the gorgeous garden will be everything you've ever dreamed of, with the icing on the cake being the addition of a garage and driveway to the front.

#### GROUND FLOOR

Hallway

Lounge

19'10 x 11'4 into bay (6.05m x 3.45m into bay)

Kitchen/Breakfast Room 19'10 x 11'11 maximum (6.05m x 3.63m maximum)

Conservatory/Dining Room 19' x 11'10 maximum (5.79m x 3.61m maximum)