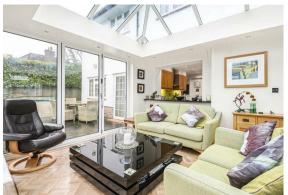

#### Yewlands Close

Banstead, SM7 3DB

Having been extensively extended to the side & to the rear, with over 2200 sq ft of internal accommodation, this incredible home has so much to offer, both inside and out. Location wise, this prestigious and quiet crescent road is just a short walk into Banstead High Street, with you having outstanding amenities and schooling on your doorstep. Banstead station is also close by, providing quick links into the City. Despite all of this, sitting in your secluded rear garden, you'd be forgiven for thinking you were in the middle of nowhere - a tranquil space for you to enjoy a good book, catch some rays or have friends over. Inside your home, you can't fail to be amazed by the amount of work the current sellers have gone to, having totally remodeled the property from top to bottom, meaning you can just pack your bags and move straight in. Upstairs, there are four double bedrooms and 2 full bathrooms for maximum convenience, along with the fantastic bonus of having a plentiful storage and a separate w/c. On the ground floor there is a huge amount of versatility, so be prepared to be impressed. There is a a fabulous, light and airy dual aspect lounge and no less than 4 other reception rooms, with a snug that could easily be used as another bedroom, along with a separate home office, utility and cloakroom. Getting the family together will be a breeze in the wonderful modern kitchen/breakfast room that offers a truly social element to everyday living, something you've probably been dreaming of for some time now! If more formal entertaining is appealing, there is the addition of an outstanding large conservatory/dining room, which is has been designed and executed to the highest quality, with herringbone floor and panoramic views and access to the garden via the bi-fold doors and french doors. Outside, the gorgeous garden will be everything you've ever dreamed of, with the icing on the cake being the addition of a garage and driveway to the front.

#### GROUND FLOOR

Hallway

Lounge

19'10 x 11'4 into bay (6.05m x 3.45m into bay)

Kitchen/Breakfast Room 19'10 x 11'11 maximum (6.05m x 3.63m maximum)

Conservatory/Dining Room 19' x 11'10 maximum (5.79m x 3.61m maximum)